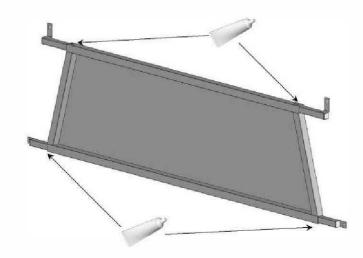

# **Load Runner WINDOW GUARD**

STEP - 05

APPLYING SILICONE CAULK TO WINDOW GUARD

Apply 360 degrees of SILICONE CAULK to where LEGS insert in WINDOW GUARD FRAME in the (4) corners as shown.

DOUBLE-CHECK ALL FASTENER LOCATIONS TO BE SURE THAT ALL FASTENERS ARE TIGHTENED TO SPECIFICATIONS!