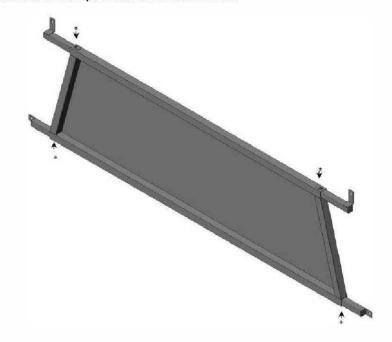

### WINDOW GUARD LEG ASSEMBELY

Slide LEGS into WINDOW GUARD FRAME. Make sure tabs on legs are orientated as shown

ADRIAN STEEL COMPANY \* 906 JAMES ST. \* ADRIAN, MI. 49221 \* (517) 265-6194

ADRIAN STEEL