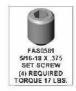

## **Load Runner WINDOW GUARD**

STEP - 02

INSTALLATION OF SET SCREWS IN TO WINDOW GUARD FRAME

Install SET SCREWS in to WELD NUTS on WINDOW GUARD FRAME (4) corners. Do not torque down the SET SCREWS.

ADRIAN STEEL COMPANY \* 906 JAMES ST. \* ADRIAN, MI. 49221 \* (517) 265-6194