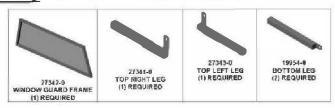

### WINDOW GUARD LEG ASSEMBELY

Slide LEGS into WINDOW GUARD FRAME. Make sure tabs on legs are orientated as shown

ADRIAN STEEL COMPANY \* 906 JAMES ST. \* ADRIAN, MI. 49221 \* (517) 265-6194

ADRIAN STEEL