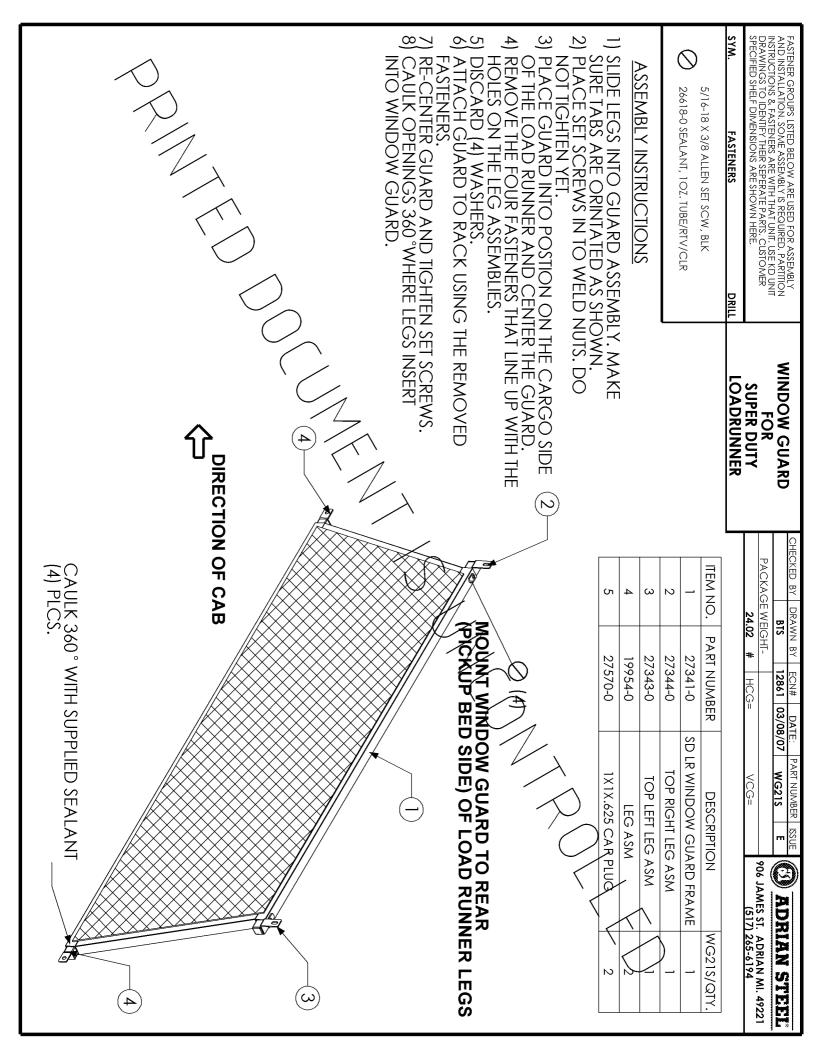

### Load Runner WINDOW GUARD

# **Load Runner WINDOW GUARD**

STEP - 01

### WINDOW GUARD LEG ASSEMBELY

Slide LEGS into WINDOW GUARD FRAME. Make sure tabs on legs are orientated as shown

ADRIAN STEEL COMPANY \* 906 JAMES ST. \* ADRIAN, MI. 49221 \* (517) 265-6194

ADRIAN STEEL

## **Load Runner WINDOW GUARD**

STEP - 02

INSTALLATION OF SET SCREWS IN TO WINDOW GUARD FRAME

Install SET SCREWS in to WELD NUTS on WINDOW GUARD FRAME (4) corners. Do not torque down the SET SCREWS.

ADRIAN STEEL COMPANY \* 906 JAMES ST. \* ADRIAN, MI. 49221 \* (517) 265-6194

## **Load Runner WINDOW GUARD**

STEP - 03

LOADRUNNER PREPERATION FOR WINDOW GUARD

Repeat removal of 5/16-18 LOCKNUT, and 3/8-16 BOLT on CURBSIDE.

### **Load Runner WINDOW GUARD**

ASSEMBLY AND ADJUSTMENT OF WINDOW GUARD ONTO LOADRUNNER

Position the WINDOW GUARD as shown onto LOAD RUNNER front legs. If a crossbox is in use, mount the WINDOW GUARD on the front side of the LOAD RUNNER front legs. Adjust UPPER LEGS so that the slots fit over the 5/16-18 bolts, re-install the 5/16-18 LOCK NUTS onto the bolts. Tighten until snug.

Adjust LOWER LEGS so that 3/8-16 BOLTS can be re-installed. Tighten until snug.

Center the WINDOW GUARD between the LOAD RUNNER legs. Torque 5/16-18 bolts and nuts to 25 lbs. Also torque 3/8-16 BOLTS and LOCKNUTS to 45 lbs.

Recheck that WINDOW GUARD is still centered, if not re-center. Now torque 5/16-18 SET SCREWS to 17 lbs.

ADRIAN STEEL COMPANY \* 906 JAMES ST. \* ADRIAN, Mt. 49221 \* (517) 265-615

P.N. 33831-0 Revision A Page No. 5 of 7 P.N. 33831-0 Revision A Page No. 6 of 7

# **Load Runner WINDOW GUARD**

STEP - 05

APPLYING SILICONE CAULK TO WINDOW GUARD

Apply 360 degrees of SILICONE CAULK to where LEGS insert in WINDOW GUARD FRAME in the (4) corners as shown.

DOUBLE-CHECK ALL FASTENER LOCATIONS TO BE SURE THAT ALL FASTENERS ARE TIGHTENED TO SPECIFICATIONS!