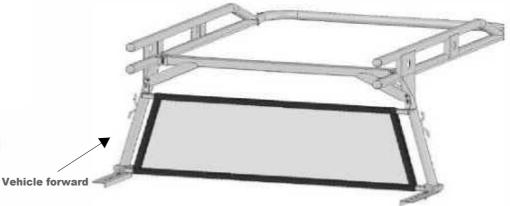

### **Load Runner WINDOW GUARD**

ASSEMBLY AND ADJUSTMENT OF WINDOW GUARD ONTO LOADRUNNER

Position the WINDOW GUARD as shown onto LOAD RUNNER front legs. If a crossbox is in use, mount the WINDOW GUARD on the front side of the LOAD RUNNER front legs. Adjust UPPER LEGS so that the slots fit over the 5/16-18 bolts, re-install the 5/16-18 LOCK NUTS onto the bolts. Tighten until snug.

Adjust LOWER LEGS so that 3/8-16 BOLTS can be re-installed. Tighten until snug.

Center the WINDOW GUARD between the LOAD RUNNER legs. Torque 5/16-18 bolts and nuts to 25 lbs. Also torque 3/8-16 BOLTS and LOCKNUTS to 45 lbs.

Recheck that WINDOW GUARD is still centered, if not re-center. Now torque 5/16-18 SET SCREWS to 17 lbs.

ADRIAN STEEL COMPANY \* 906 JAMES ST. \* ADRIAN, Mt. 49221 \* (517) 265-615

P.N. 33831-0 Revision A Page No. 5 of 7 P.N. 33831-0 Revision A Page No. 6 of 7