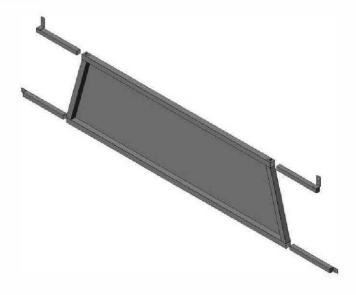

### **Load Runner WINDOW GUARD**

ASSEMBLY AND ADJUSTMENT OF WINDOW GUARD ONTO LOADRUNNER

Position the WINDOW GUARD as shown onto LOAD RUNNER front legs. If a crossbox is in use, mount the WINDOW GUARD on the front side of the LOAD RUNNER front legs. Adjust UPPER LEGS so that the slots fit over the 5/16-18 bolts, re-install the 5/16-18 LOCK NUTS onto the bolts. Tighten until snug.

Adjust LOWER LEGS so that 3/8-16 BOLTS can be re-installed. Tighten until snug.

Center the WINDOW GUARD between the LOAD RUNNER legs. Torque 5/16-18 bolts and nuts to 25 lbs. Also torque 3/8-16 BOLTS and LOCKNUTS to 45 lbs.