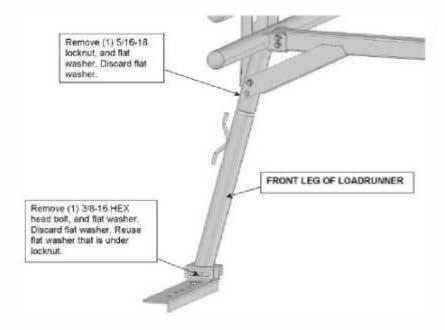

## **Load Runner WINDOW GUARD**

STEP - 03

LOADRUNNER PREPERATION FOR WINDOW GUARD

Repeat removal of 5/16-18 LOCKNUT, and 3/8-16 BOLT on CURBSIDE.

### **Load Runner WINDOW GUARD**

ASSEMBLY AND ADJUSTMENT OF WINDOW GUARD ONTO LOADRUNNER

Position the WINDOW GUARD as shown onto LOAD RUNNER front legs. If a crossbox is in use, mount the WINDOW GUARD on the front side of the LOAD RUNNER front legs. Adjust UPPER LEGS so that the slots fit over the 5/16-18 bolts, re-install the 5/16-18 LOCK NUTS onto the bolts. Tighten until snug.

Adjust LOWER LEGS so that 3/8-16 BOLTS can be re-installed. Tighten until snug.

Center the WINDOW GUARD between the LOAD RUNNER legs. Torque 5/16-18 bolts and nuts to 25 lbs. Also torque 3/8-16 BOLTS and LOCKNUTS to 45 lbs.