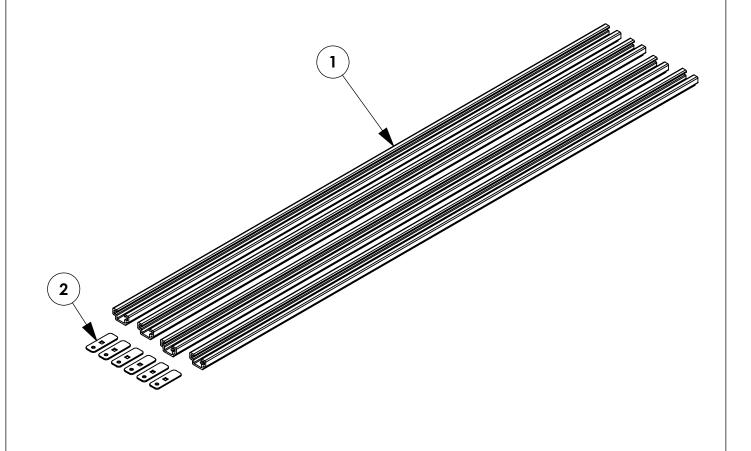

INSTR. NUMBER: 67269

PG: REV: ITEM NO. PART NUMBER DESCRIPTION QTY.

1 63348 ROOF RAIL SPRINTER FSV 4

2 63182 SP, ANCHOR BRACKET 6

PART NUMBER: RRKSP

PART • ROOF RAIL KIT, SPRINTER

DESC. • FSV

GET TO KNOW THE VEHICLE - AT THE BEGINNING OF ANY INSTALLATION, CHECK THE LOCATION OF THE FUEL TANK, FUEL LINES, BRAKE LINES, HIGH VOLTAGE BATTERIES AND WIRING HARNESSES TO AVOID INJURY OR PROPERTY DAMAGE FROM TOOL CONTACT.