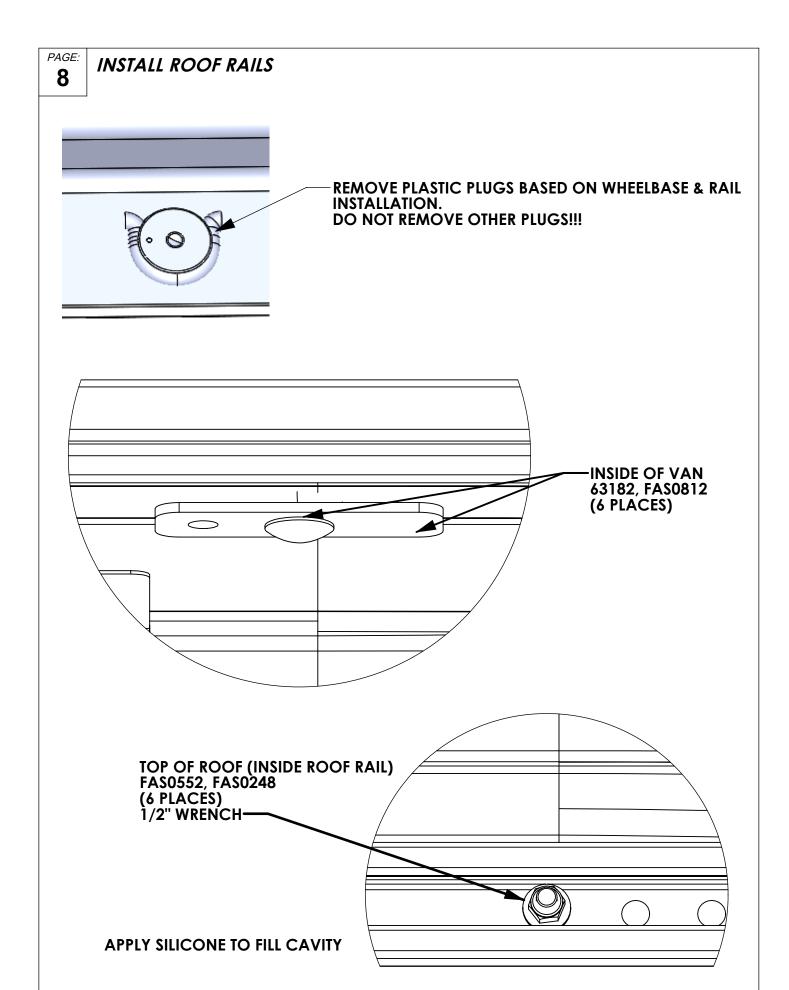

## **FASTENERS USED**

63491 RAIL CONNECTOR, 2" QTY: 2

FAS0497 SCREW, SET SS 5/16-18X.75 QTY: 4

FAS0812 BOLT,CRG SS 5/16-18X1.25 QTY: 6

FAS0552 WASHER, FLAT 5/16 SS QTY: 6

FAS0248 NUT, HEX NLK 5/16-18 SS QTY: 6

26618-0 SILICONE 1OZ TUBE QTY: 1

| PAGE:                                                                            | CONNECT ROOF RAILS |
|----------------------------------------------------------------------------------|--------------------|
|                                                                                  |                    |
| SLIDE RAILS TOGETHER, CENTER SLIDE BETWEEN TWO RAILS AND TIGHTEN DOWN SET SCREWS |                    |
|                                                                                  |                    |
|                                                                                  |                    |
|                                                                                  |                    |
|                                                                                  |                    |
|                                                                                  |                    |
|                                                                                  |                    |
|                                                                                  |                    |
|                                                                                  |                    |
|                                                                                  |                    |
|                                                                                  |                    |
|                                                                                  |                    |
|                                                                                  |                    |
|                                                                                  |                    |
|                                                                                  |                    |
|                                                                                  |                    |