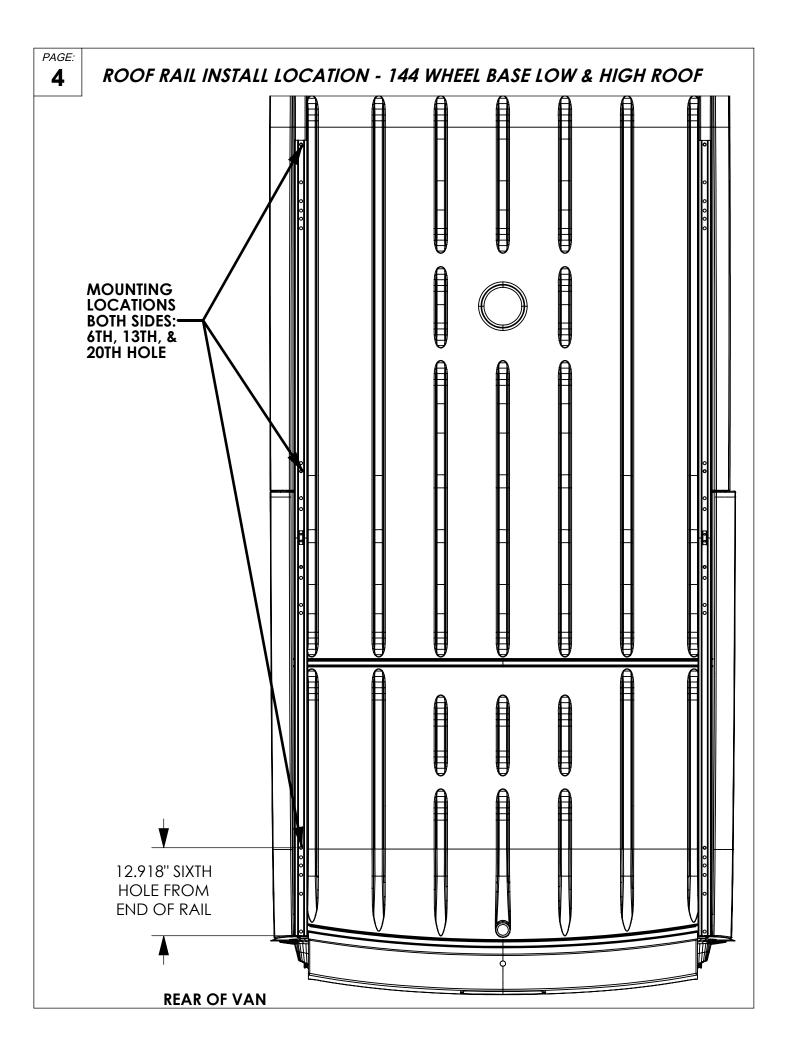

INSTR. NUMBER: 67269

PG: REV: ITEM NO. PART NUMBER DESCRIPTION QTY.

1 63348 ROOF RAIL SPRINTER FSV 4

2 63182 SP, ANCHOR BRACKET 6

PART NUMBER: RRKSP

PART • ROOF RAIL KIT, SPRINTER

DESC. • FSV

GET TO KNOW THE VEHICLE - AT THE BEGINNING OF ANY INSTALLATION, CHECK THE LOCATION OF THE FUEL TANK, FUEL LINES, BRAKE LINES, HIGH VOLTAGE BATTERIES AND WIRING HARNESSES TO AVOID INJURY OR PROPERTY DAMAGE FROM TOOL CONTACT.