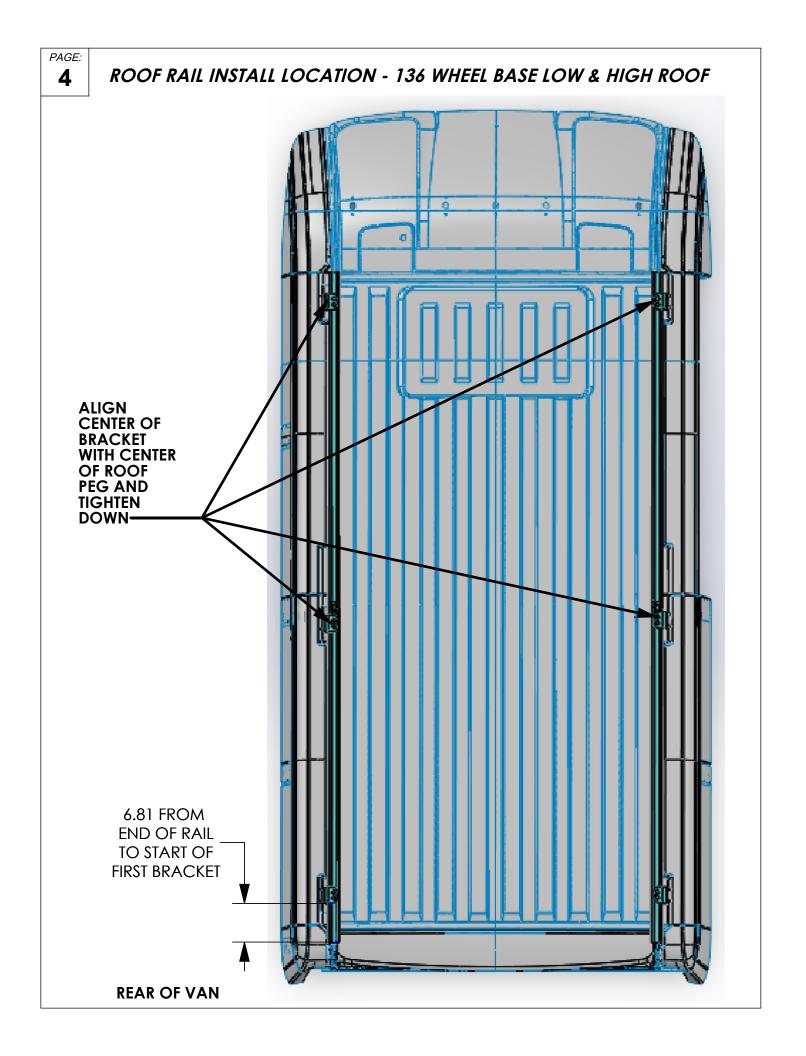

LT CLEARANCE** - WHEN USING A THRU-BOLT AT ANY MOUNTING LOCATION, BE SURE THAT YOUR HOLE HAS 1/16" CLEARANCE.

| 63491<br>RAIL CONNECTOR, 2''<br>QTY: 8              | FAS0497<br>SET SCREW SS<br>5/16-18X.75<br>QTY: 4                                                                  |
|-----------------------------------------------------|-------------------------------------------------------------------------------------------------------------------|
| FAS0588<br>WASHER, LOCK SPLIT<br>5/16 SS<br>QTY: 12 | FAS0597<br>SCREW, HEX HD<br>5/16-18X1.00 SS<br>QTY: 12<br>FAS0812<br>BOLT, CARRIAGE<br>5/16-18X1.25 SS<br>QTY: 12 |
| FAS0552<br>WASHER, FLAT<br>5/16 SS<br>QTY: 24       | FAS0248<br>NUT, NYLON LOCK<br>5/16-18 SS<br>QTY: 12                                                               |