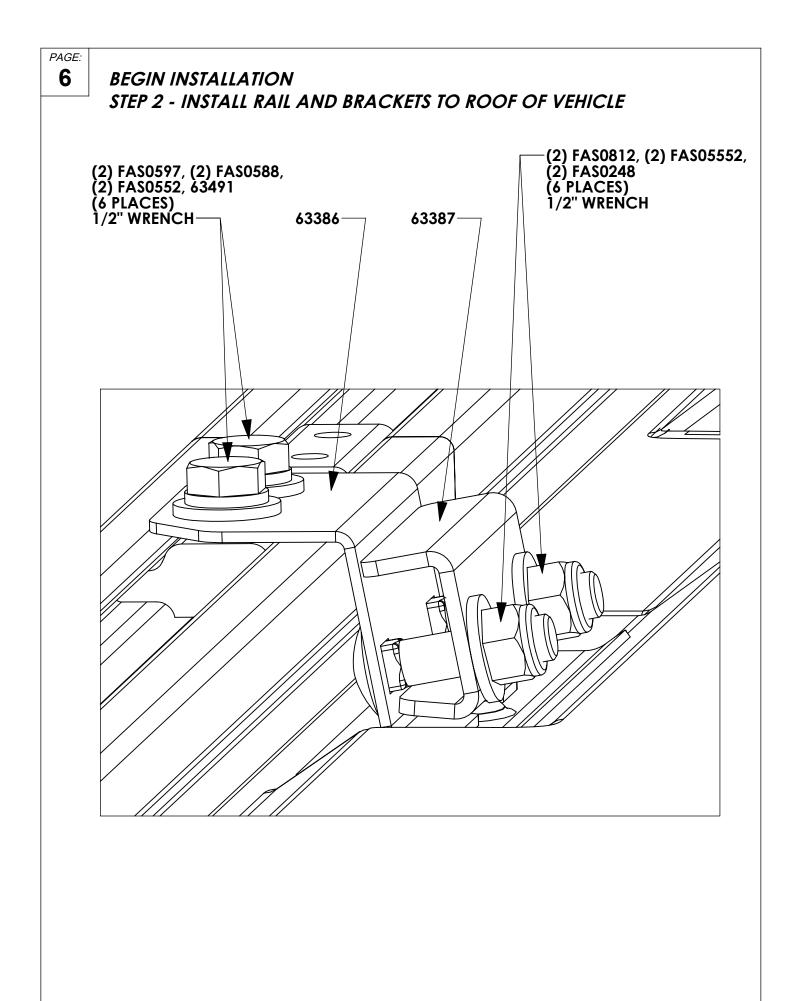

**THRU-BOLT CLEARANCE** - WHEN USING A THRU-BOLT AT ANY MOUNTING LOCATION, BE SURE THAT YOUR HOLE HAS 1/16" CLEARANCE.

| 63491<br>RAIL CONNECTOR, 2''<br>QTY: 8              | FAS0497<br>SET SCREW SS<br>5/16-18X.75<br>QTY: 4                                                                  |
|-----------------------------------------------------|-------------------------------------------------------------------------------------------------------------------|
| FAS0588<br>WASHER, LOCK SPLIT<br>5/16 SS<br>QTY: 12 | FAS0597<br>SCREW, HEX HD<br>5/16-18X1.00 SS<br>QTY: 12<br>FAS0812<br>BOLT, CARRIAGE<br>5/16-18X1.25 SS<br>QTY: 12 |
| FAS0552<br>WASHER, FLAT<br>5/16 SS<br>QTY: 24       | FAS0248<br>NUT, NYLON LOCK<br>5/16-18 SS<br>QTY: 12                                                               |