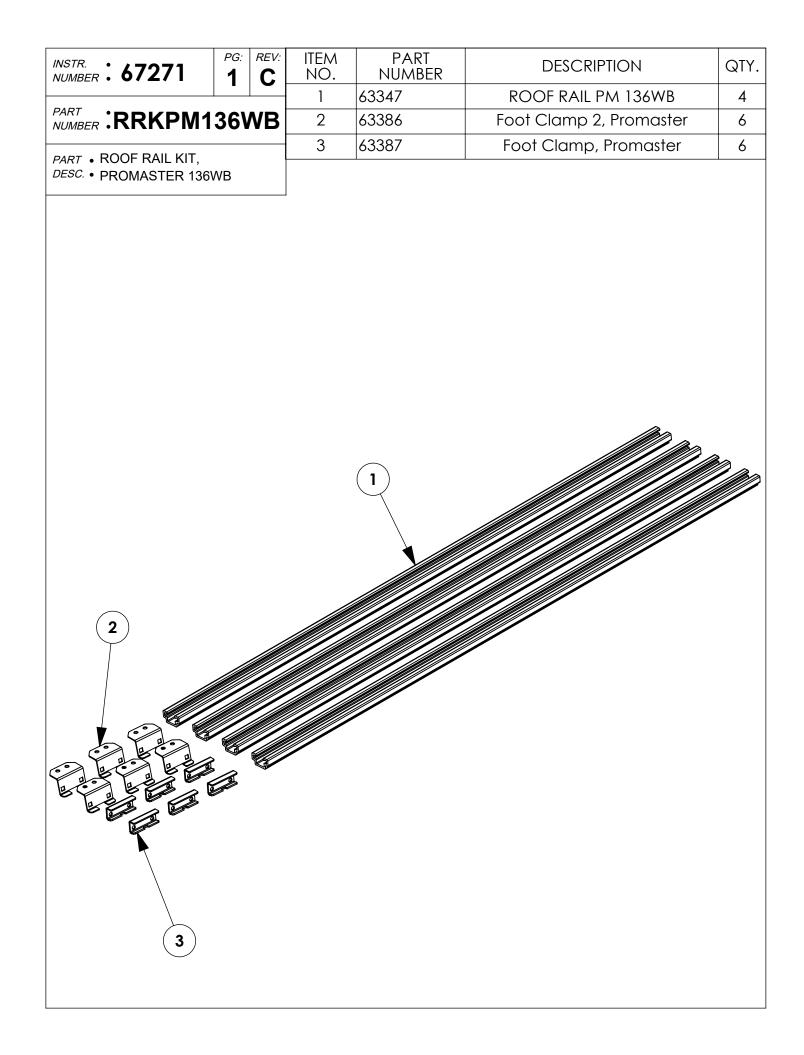

## PAGE: **2**

## **BEST PRACTICES**

**GET TO KNOW THE VEHICLE** - AT THE BEGINNING OF ANY INSTALLATION, CHECK THE LOCATION OF THE FUEL TANK, FUEL LINES, BRAKE LINES, HIGH VOLTAGE BATTERIES AND WIRING HARNESSES TO AVOID INJURY OR PROPERTY DAMAGE FROM TOOL CONTACT.

**SEAL ALL EXTERIOR HOLES** - ALL INSTALLATION HOLES SHOULD BE SEALED WITH BUTYL TAPE OR SILICON TO PREVENT WATER AND EXHAUST GASES FROM ENTERING THE VEHICLE.

**CONTROL DRILL DEPTH** - TO AVOID DAMAGE TO THE VEHICLE, USE A DRILL STOP OR CLEARED STEP BIT WHEN DRILLING INSTALLATION HOLES.

**ALWAYS ADD PRIMER** - WHEN ADDING INSTALLATION HOLES BE SURE TO USE A SELF-ETCHING PRIMER TO PREVENT CORROSION, FASTENER FAILURE AND INJURY.

**MOUNTING POINTS MUST HAVE METAL-TO-METAL CONTACT** - USE PROVIDED MOUNTING SPACERS TO ACCOMMOD