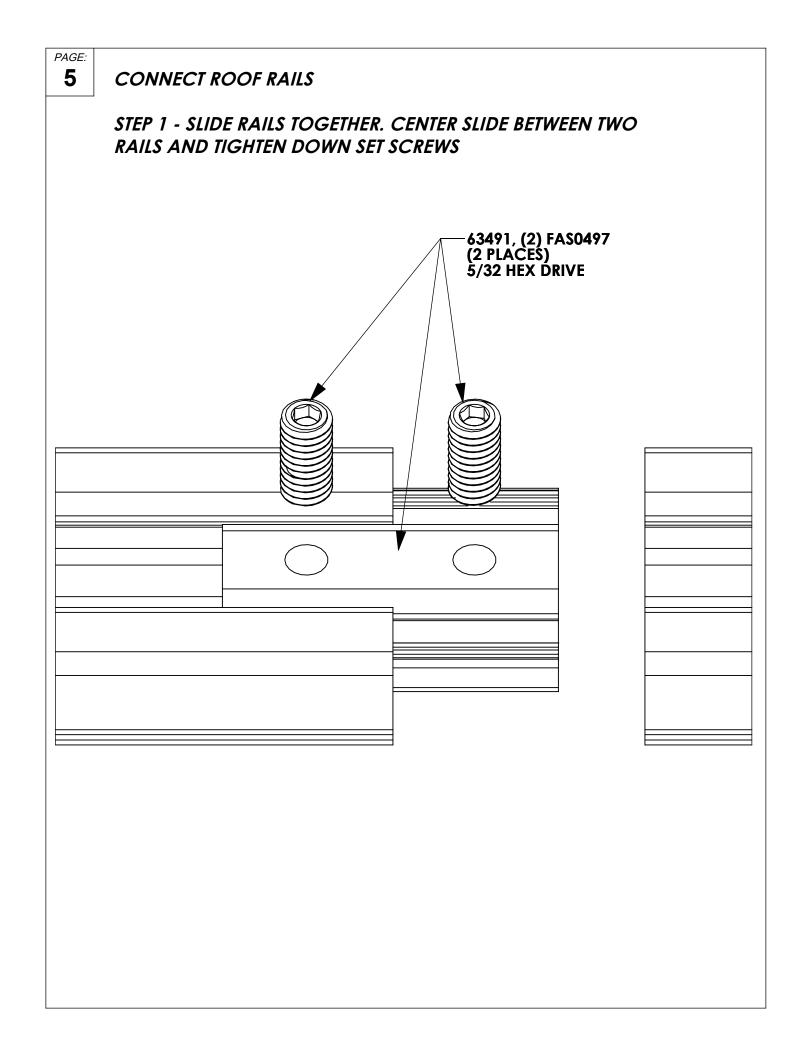

**THRU-BOLT CLEARANCE** - WHEN USING A THRU-BOLT AT ANY MOUNTING LOCATION, BE SURE THAT YOUR HOLE HAS 1/16" CLEARANCE.

| 63491<br>RAIL CONNECTOR, 2''<br>QTY: 8              | FAS0497<br>SET SCREW SS<br>5/16-18X.75<br>QTY: 4                                                                  |
|-----------------------------------------------------|-------------------------------------------------------------------------------------------------------------------|
| FAS0588<br>WASHER, LOCK SPLIT<br>5/16 SS<br>QTY: 12 | FAS0597<br>SCREW, HEX HD<br>5/16-18X1.00 SS<br>QTY: 12<br>FAS0812<br>BOLT, CARRIAGE<br>5/16-18X1.25 SS<br>QTY: 12 |
| FAS0552<br>WASHER, FLAT<br>5/16 SS<br>QTY: 24       | FAS0248<br>NUT, NYLON LOCK<br>5/16-18 SS<br>QTY: 12                                                               |