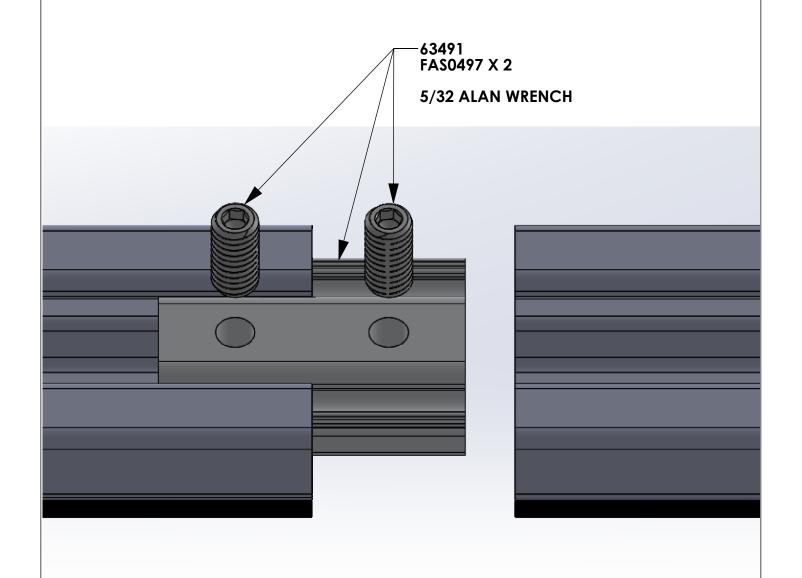

## **FASTENERS USED**

FAS0497 SCREW, SET SS 5/16-18X.75 QTY: 2

63491 RAIL CONNECTOR, 2" QTY: 2

FAS0552 WASHER, FLAT 5/16 SS QTY: 16

FAS0588 WASHER,LCK SPLIT 5/16 SS QTY: 16

FAS0759 U-NUT 5/16-18 ZP QTY: 16

## **CONNECT ROOF RAILS**

## SLIDE RAILS TOGETHER. CENTER SLIDE BETWEEN TWO RAILS AND TIGHTEN DOWN SET SCREWS