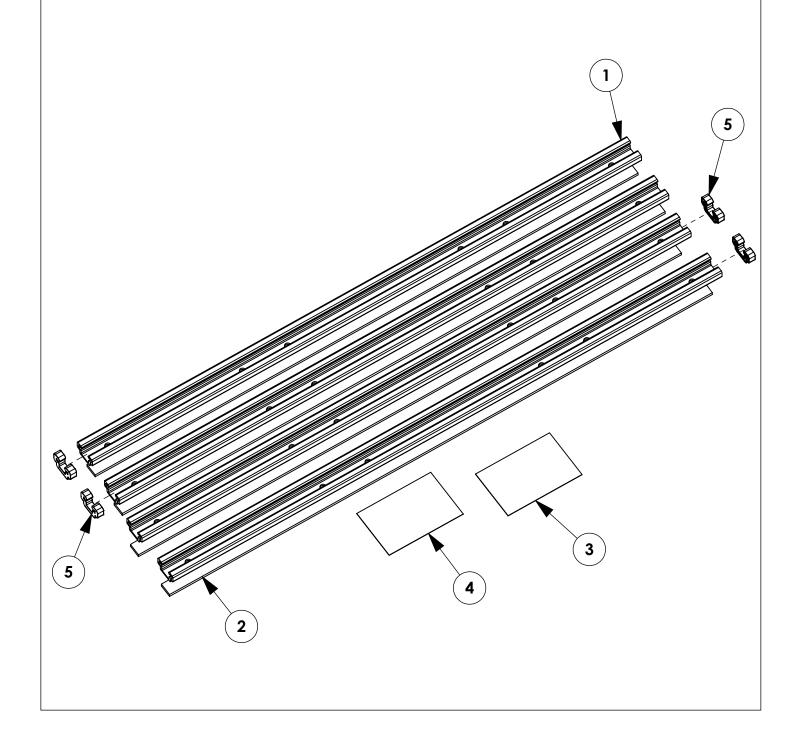

| INSTR. : 67268               | PG: | REV: | ITEM<br>NO. | PART NUMBER                 | DESCRIPTION                       | QTY. |
|------------------------------|-----|------|-------------|-----------------------------|-----------------------------------|------|
| PART RRKNVFSV                |     | 1    | 63349       | ROOF RAIL, NISSAN NV<br>FSV | 4                                 |      |
|                              |     |      | 2           | 63390                       | FOAM TAPE<br>1/4X2X120'TB         | 4    |
| PART • ROOF RAIL KIT, NV FSV |     |      | 3           | BAG63411                    | BAG FOR ROOF RAIL CONNECTOR       | 1    |
|                              |     |      | 4           | BAG52539                    | Fas Bag, Roof Rail Kit,<br>Nissan | 1    |
|                              |     |      | 5           | 66424                       | PLASTIC SLEEVE FOR ROOF RAILS     | 4    |

## **CONNECT ROOF RAILS**

## SLIDE RAILS TOGETHER. CENTER SLIDE BETWEEN TWO RAILS AND TIGHTEN DOWN SET SCREWS