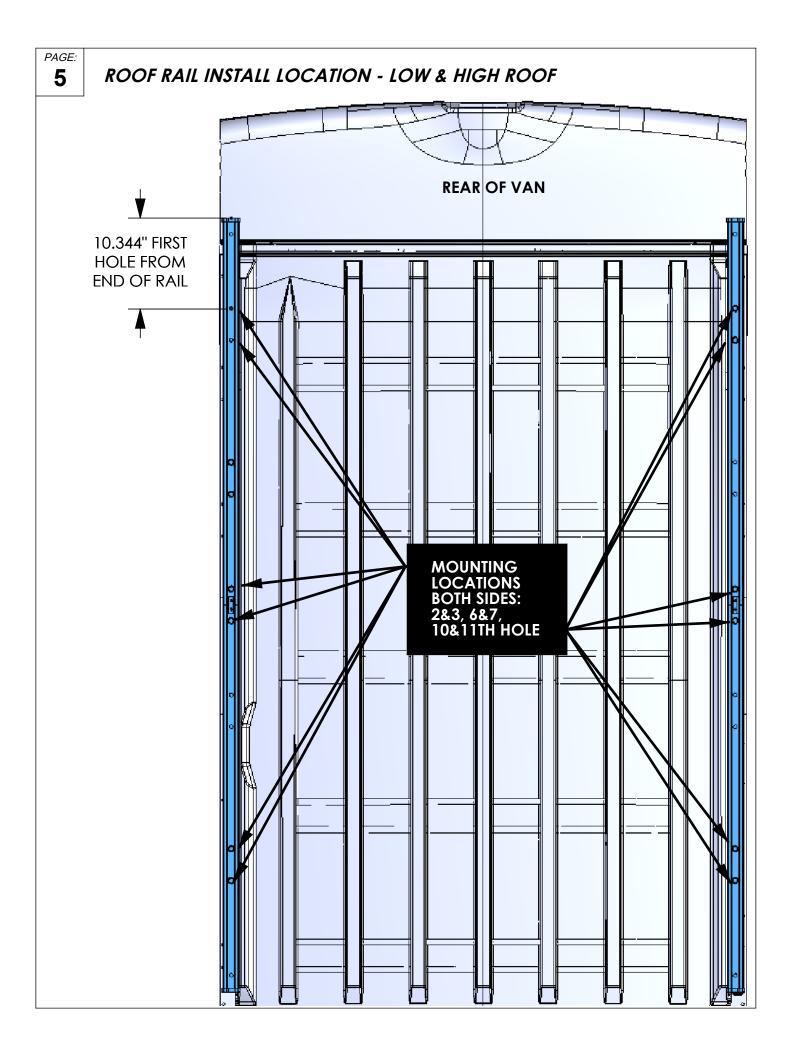

## **FASTENERS USED**

FAS0497 SCREW, SET SS 5/16-18X.75 QTY: 2

63491 RAIL CONNECTOR, 2" QTY: 2

FAS0552 WASHER, FLAT 5/16 SS QTY: 16

FAS0588 WASHER,LCK SPLIT 5/16 SS QTY: 16

FAS0759 U-NUT 5/16-18 ZP QTY: 16

FAS0283 SCREW, HH SS 5/16-18X.875 QTY: 16