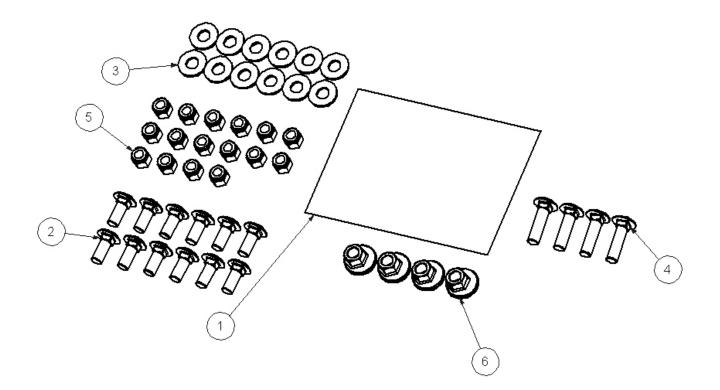

BAG51368 - FASTENER BAG

| ITEM NO. | PART NUMBER | DESCRIPTION                        | QTY. |
|----------|-------------|------------------------------------|------|
| 1        | BAG0507-A   | 5" x 7" 3MIL AUTOBAG               | 1    |
| 2        | FAS0102     | Bolt, Carriage, 3/8-16x1, NZ G5    | 12   |
| 3        | FAS0104     | Washer, Flat, 3/8, NI ZN           | 12   |
| 4        | FAS0117     | Bolt, Carriage, 3/8-16x1.5, NZ, G5 | 4    |
| 5        | FAS0110     | Nut,Hex Nylk 3/8-16 SS W           | 16   |
| 6        | 07466-0     | ADJUSTING CAM NUT                  | 4    |