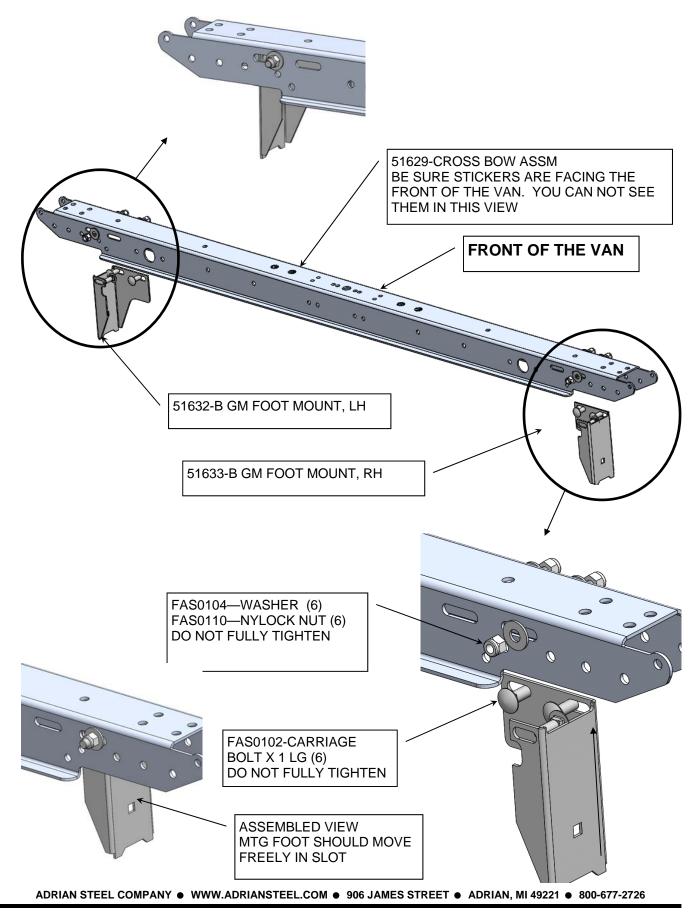

## Introduction / Comments:

THIS ROOF RAIL AND CROSS BOW KIT IS DESIGNED FOR THE GM FSV, IT IS THE BASE UNIT FOR ALL OF THE LADDER RACK COMBINATIONS FOR THIS VEHICLE. IN-CLUDING THE SINGLE AND DOUBLE DROP DOWN LADDER RACK, THE SINGLE AND DOUBLE GRIP LOCK, AND THE COMBO GRIP LOCK DROP DOWN LADDER RACK.