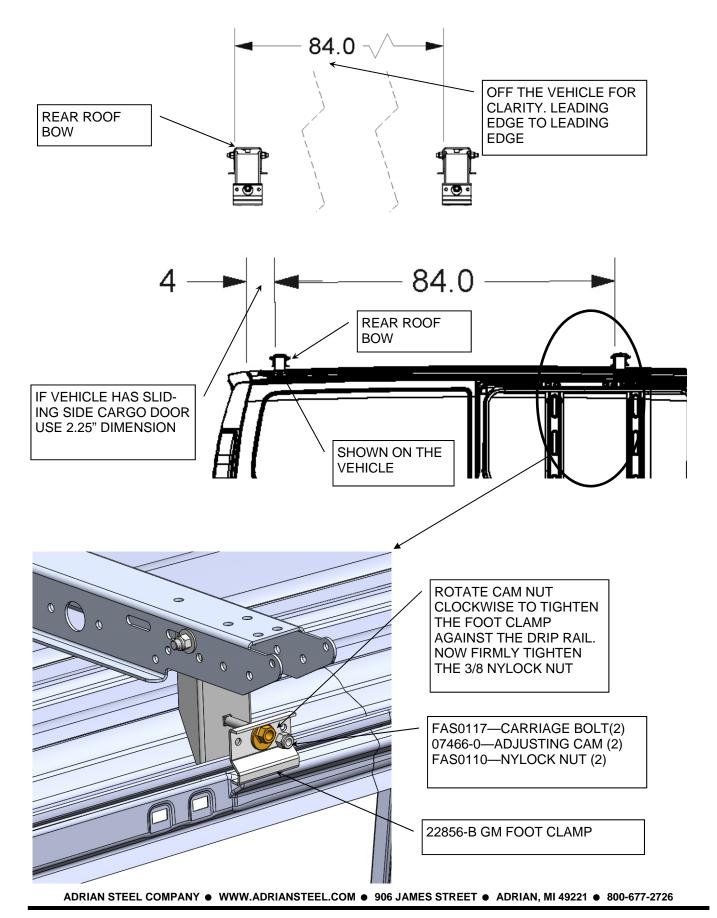

ADRIAN STEEL COMPANY 

WWW.ADRIANSTEEL.COM 

906 JAMES STREET 

ADRIAN, MI 49221 

800-677-2726

Cargo Ma

STEP #4A : LOCATE AND ATTACH REAR CROSS BOW TO THE VEHICLE.

STEP #5 : LOCATE AND ATTACH FRONT CROSS BOW TO THE VEHICLE.