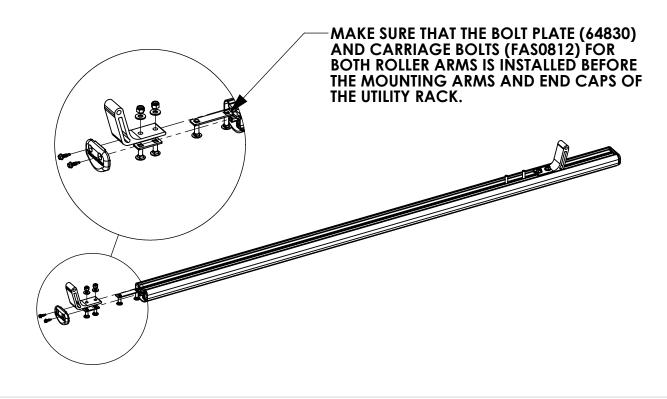

### **FASTENERS USED**

FAS0248 5/16-18 SS NLK HEX NUT QTY: 4

FAS0552 5/16 SS FLAT WASHER QTY: 4

FAS0812 5/16-18X1.25 SS CRG BOLT QTY: 4

64831 SPACER, REAR ROLLER QTY: 2

# BEGIN ASSEMBLY STEP 1 - ATTACH ROLLER ARMS TO CROSSBOW