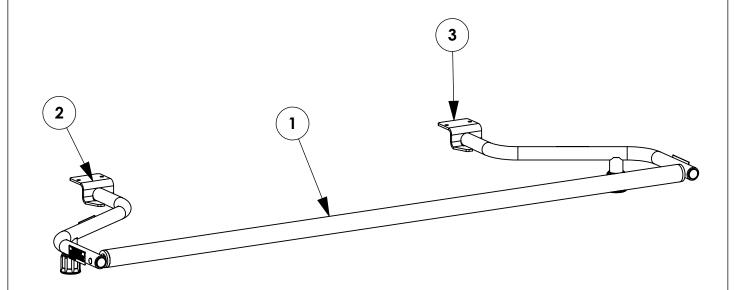

ACCESSORIES THAT WILL WORK WITH THIS PRODUCT

CATALOG NUMBER

DESCRIPTION

2BARW 2-Crossbar Kit, 68", White, Full Size Van

FTMBK4W Mounting Bracket Kit, 4-Pack, White, Transit

| INSTR. : 64344                  | <i>PG:</i> <b>1</b> | REV: | ITEM<br>NO. | PART<br>NUMBER           | DESCRIPTION                 |   |
|---------------------------------|---------------------|------|-------------|--------------------------|-----------------------------|---|
| BAST.                           |                     | 1    | 64174       | rear roller,bar assm,62" | 1                           |   |
| PART NUMBER: RRBFTW             |                     |      | 2           | 64158-W                  | REAR ROLLER, DS WELD, FT, W | 1 |
| PART • UTILITY.REAR ROLLER.FT.W |                     |      | 3           | 64159-W                  | REAR ROLLER,PS WELD,FT,W    | 1 |