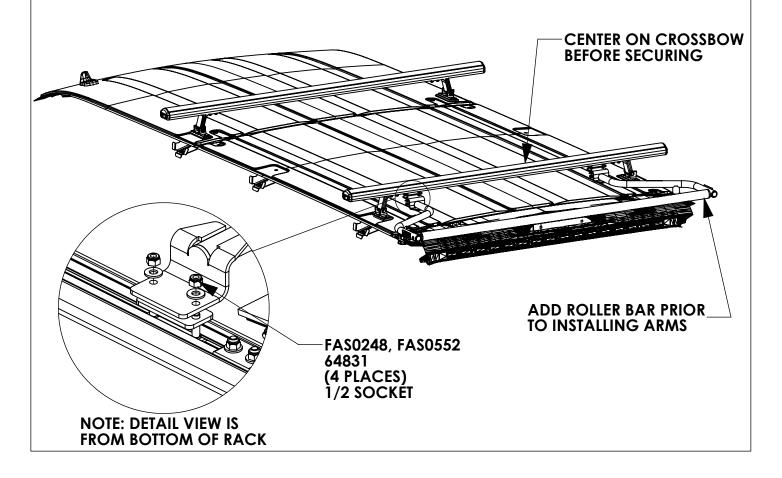

### **FASTENERS USED**

FAS0248 5/16-18 SS NLK HEX NUT QTY: 4

FAS0552 5/16 SS FLAT WASHER QTY: 4

FAS0812 5/16-18X1.25 SS CRG BOLT QTY: 4

64831 SPACER, REAR ROLLER QTY: 2

### STEP 2 - ADD ROLLER BAR & SECURE

WHEN INSTALLING RRBSPRW ON MERCEDES OEM ROOF RAILS, ENSURE REAR CROSSBOW IS POSITIONED ON THE RAILS SO THE RUBBER SUPPORT IS POSITIONED AS SHOWN