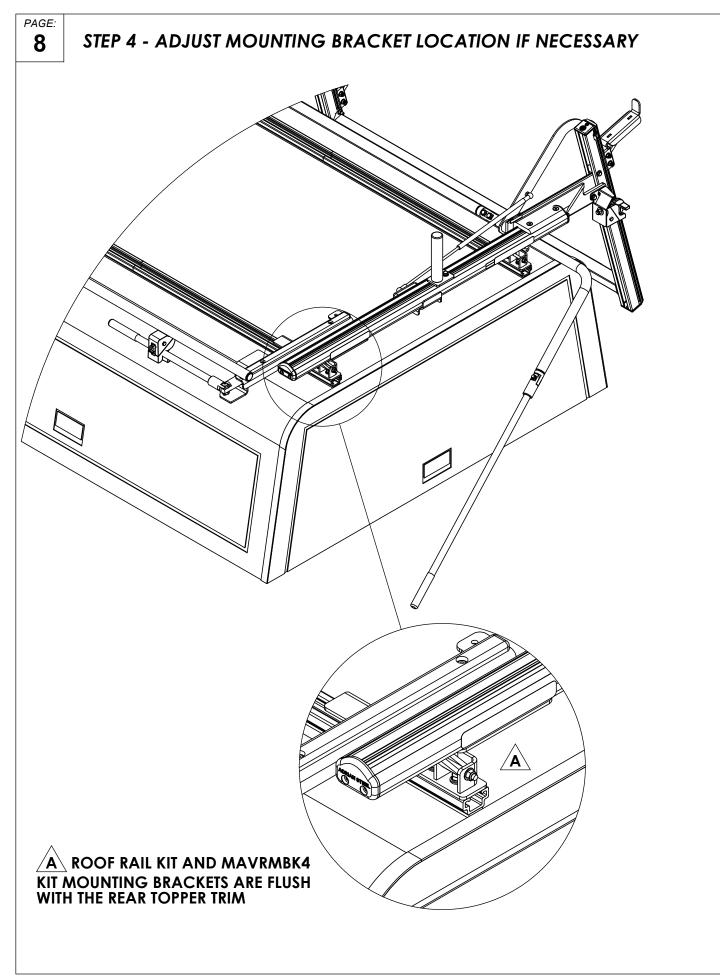

# STEP 2 - ASSEMBLE MOUNTING BRACKETS TO ROOF RAILS

PAGE: 6

2-Crossbar Kit, 48", Black, Multiple Pickups

PRODUCT WEIGHT 13.4 LBS

CROSSBOW LENGTH X HEIGHT

49" x 2"

CAPACITY

REFER TO OEM'S RECOMMENDED LOAD RATING