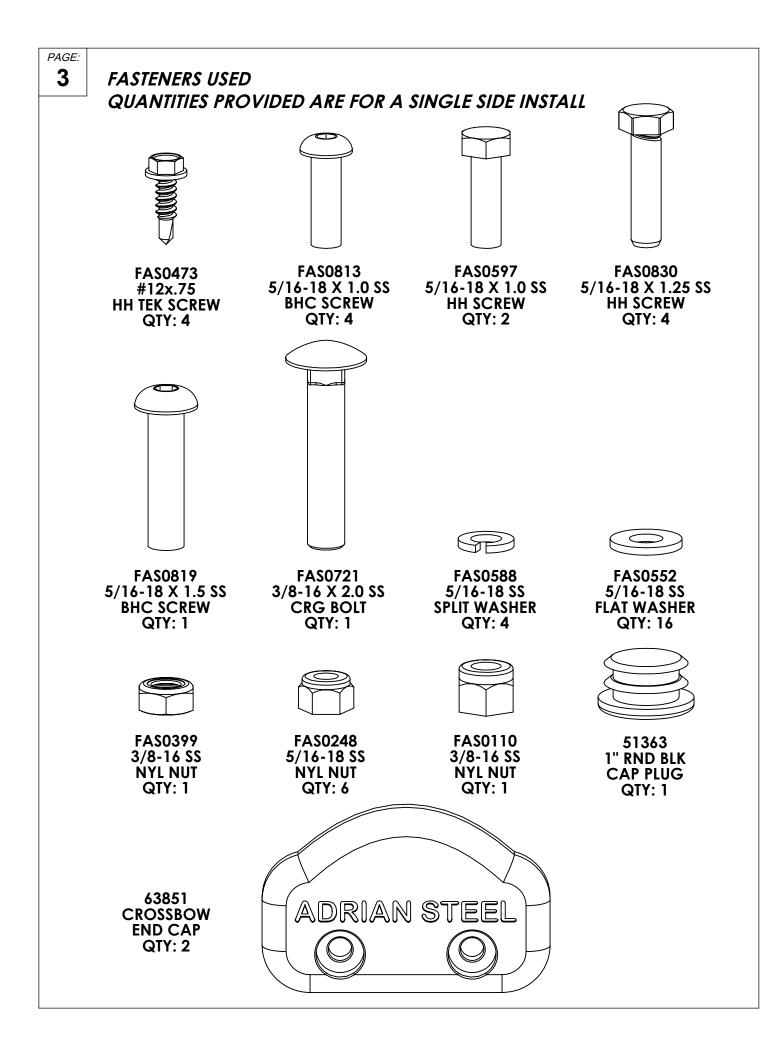

OUNTING POINTS MUST HAVE METAL-TO-METAL CONTACT** - USE PROVIDED MOUNTING SPACERS TO ACCOMMODATE FOR VEHICLE FEATURES, CARPET OR SUBFLOORS.

**PROVIDE CLEARANCE FOR SPACERS** - IF THE INSTALLATION VEHICLE CONTAINS A CARPET OR SUBFLOOR, USE A 1-3/16" DIAMETER CARPET CUTTER (P/N: 31183-0) AT ALL MOUNTING LOCATIONS TO OPEN UP ROOM FOR SPACERS.

**CHECK SPACER ORIENTATION** - BE SURE THAT THE INDENT IN THE SPACER COVERS THE PLUSNUT HEAD; THIS ENSURES THE MOST METAL-TO-METAL CONTACT AND REDUCES VIBRATION.

**PLUSNUT INSTALLATION** - A PLUSNUT GUN IS RECOMMENDED FOR PLUSNUT INSTALLATION FOR ITS PRODUCTION SPEED. HOWEVER, A PLUSNUT SETTING TOOL CAN ALSO BE USED (P/N: 22200-0).

**THRU-BOLT CLEARANCE** - WHEN USING A THRU-BOLT AT ANY MOUNTING LOCATION, BE SURE THAT YOUR HOLE HAS 1/16" CLEARANCE.









| INSTR.<br>NUMBER: 69907                 | PG:        | REV: | ITEM<br>NO. | PART<br>NUMBER | DESCRIPTION                                                                      | QTY |
|-----------------------------------------|------------|------|-------------|----------------|----------------------------------------------------------------------------------|-----|
|                                         |            |      | 1           | 69903-W        | MAV RAIL BRKT FDS/RPS,W                                                          | 2   |
|                                         | <b>IBK</b> | 4    | 2           | 69904-W        | MAV RAIL BRKT FPS/RDS,W                                                          | 2   |
| PART •<br>DESC. • MAV RAIL MNT B        |            |