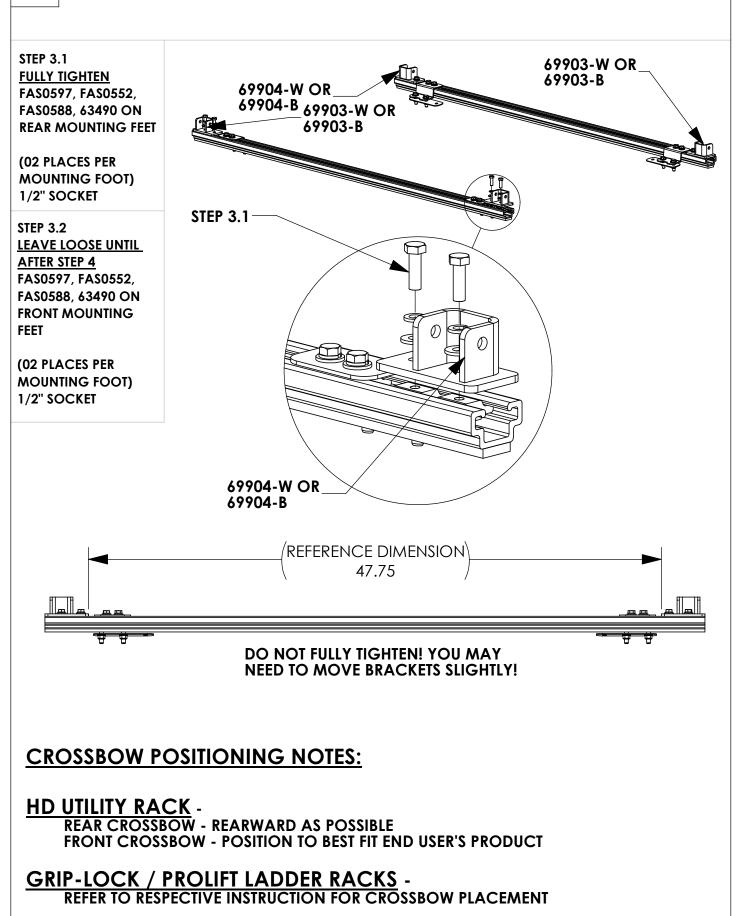

# STEP 2 - ASSEMBLE MOUNTING BRACKETS TO ROOF RAILS

PAGE: 6

2-Crossbar Kit, 48", Black, Multiple Pickups

PRODUCT WEIGHT 13.4 LBS

CROSSBOW LENGTH X HEIGHT

49" x 2"

CAPACITY

REFER TO OEM'S RECOMMENDED LOAD RATING