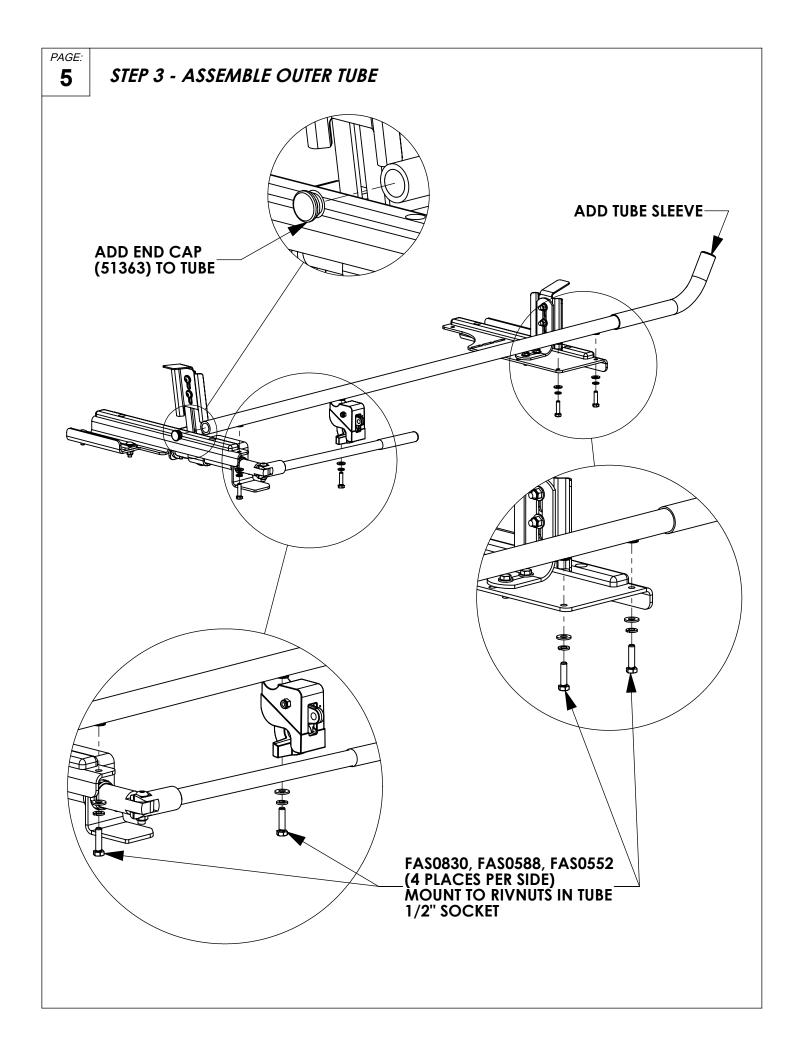

ING POINTS MUST HAVE METAL-TO-METAL CONTACT** - USE PROVIDED MOUNTING SPACERS TO ACCOMMODATE FOR VEHICLE FEATURES, CARPET OR SUBFLOORS.

**PROVIDE CLEARANCE FOR SPACERS** - IF THE INSTALLATION VEHICLE CONTAINS A CARPET OR SUBFLOOR, USE A 1-3/16" DIAMETER CARPET CUTTER (P/N: 31183-0) AT ALL MOUNTING LOCATIONS TO OPEN UP ROOM FOR SPACERS.

**CHECK SPACER ORIENTATION** - BE SURE THAT THE INDENT IN THE SPACER COVERS THE PLUSNUT HEAD; THIS ENSURES THE MOST METAL-TO-METAL CONTACT AND REDUCES VIBRATION.

**PLUSNUT INSTALLATION** - A PLUSNUT GUN IS RECOMMENDED FOR PLUSNUT INSTALLATION FOR ITS PRODUCTION SPEED. HOWEVER, A PLUSNUT SETTING TOOL CAN ALSO BE USED (P/N: 22200-0).

**THRU-BOLT CLEARANCE** - WHEN USING A THRU-BOLT AT ANY MOUNTING LOCATION, BE SURE THAT YOUR HOLE HAS 1/16" CLEARANCE.









| INSTR.<br>NUMBER: 69907                 | PG:        | REV: | ITEM<br>NO. | PART<br>NUMBER | DESCRIPTION                                                                      | QTY |
|-----------------------------------------|------------|------|-------------|----------------|----------------------------------------------------------------------------------|-----|
|                                         |            |      | 1           | 69903-W        | MAV RAIL BRKT FDS/RPS,W                                                          | 2   |
|                                         | <b>IBK</b> | 4    | 2           | 69904-W        | MAV RAIL BRKT FPS/RDS,W                                                          | 2   |
| PART •<br>DESC. • MAV RAIL MNT B        |            | ,