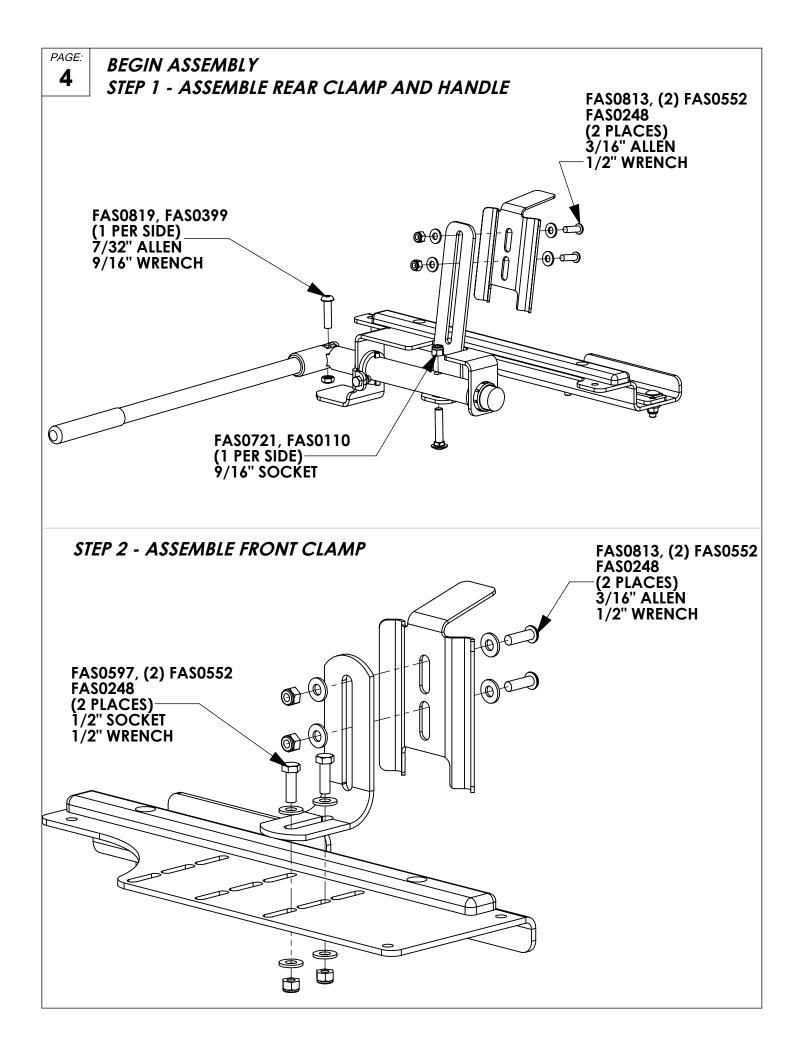

NTING POINTS MUST HAVE METAL-TO-METAL CONTACT** - USE PROVIDED MOUNTING SPACERS TO ACCOMMODATE FOR VEHICLE FEATURES, CARPET OR SUBFLOORS.

**PROVIDE CLEARANCE FOR SPACERS** - IF THE INSTALLATION VEHICLE CONTAINS A CARPET OR SUBFLOOR, USE A 1-3/16" DIAMETER CARPET CUTTER (P/N: 31183-0) AT ALL MOUNTING LOCATIONS TO OPEN UP ROOM FOR SPACERS.

**CHECK SPACER ORIENTATION** - BE SURE THAT THE INDENT IN THE SPACER COVERS THE PLUSNUT HEAD; THIS ENSURES THE MOST METAL-TO-METAL CONTACT AND REDUCES VIBRATION.

**PLUSNUT INSTALLATION** - A PLUSNUT GUN IS RECOMMENDED FOR PLUSNUT INSTALLATION FOR ITS PRODUCTION SPEED. HOWEVER, A PLUSNUT SETTING TOOL CAN ALSO BE USED (P/N: 22200-0).

**THRU-BOLT CLEARANCE** - WHEN USING A THRU-BOLT AT ANY MOUNTING LOCATION, BE SURE THAT YOUR HOLE HAS 1/16" CLEARANCE.









| INSTR.<br>NUMBER: 69907                 | PG:        | REV: | ITEM<br>NO. | PART<br>NUMBER | DESCRIPTION                                                                      | QTY |
|-----------------------------------------|------------|------|-------------|----------------|----------------------------------------------------------------------------------|-----|
|                                         |            |      | 1           | 69903-W        | MAV RAIL BRKT FDS/RPS,W                                                          | 2   |
|                                         | <b>IBK</b> | 4    | 2           | 69904-W        | MAV RAIL BRKT FPS/RDS,W                                                          | 2   |
| PART •<br>DESC. • MAV RAIL MNT B        |            | ,