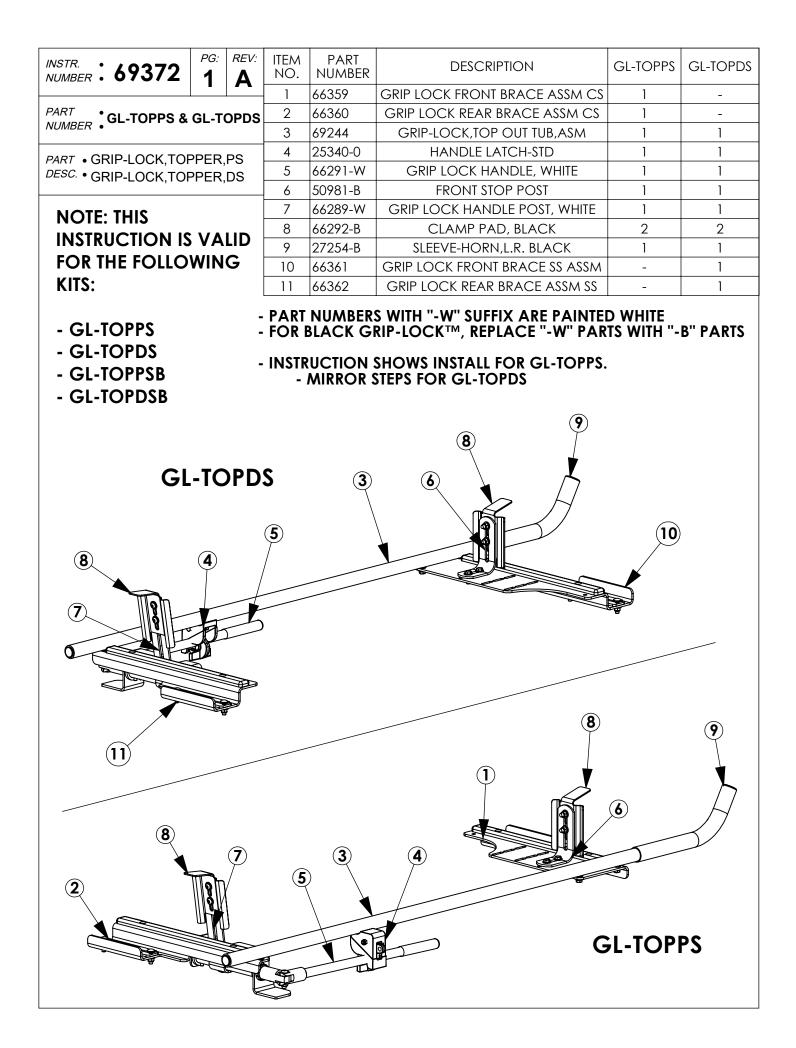

### PAGE: **2**

## **BEST PRACTICES**

**GET TO KNOW THE VEHICLE** - AT THE BEGINNING OF ANY INSTALLATION, CHECK THE LOCATION OF THE FUEL TANK, FUEL LINES, BRAKE LINES, HIGH VOLTAGE BATTERIES AND WIRING HARNESSES TO AVOID INJURY OR PROPERTY DAMAGE FROM TOOL CONTACT.

**SEAL ALL EXTERIOR HOLES** - ALL INSTALLATION HOLES SHOULD BE SEALED WITH BUTYL TAPE OR SILICON TO PREVENT WATER AND EXHAUST GASES FROM ENTERING THE VEHICLE.

**CONTROL DRILL DEPTH** - TO AVOID DAMAGE TO THE VEHICLE, USE A DRILL STOP OR CLEARED STEP BIT WHEN DRILLING INSTALLATION HOLES.

**ALWAYS ADD PRIMER** - WHEN ADDING INSTALLATION HOLES BE SURE TO USE A SELF-ETCHING PRIMER TO PREVENT CORROSION, FASTENER FAILURE AND INJURY.

**MOUNTING POINTS MUST HAVE METAL-TO-METAL CONTACT** - USE PROVIDED MOUNTING SPACERS TO ACCOMMO