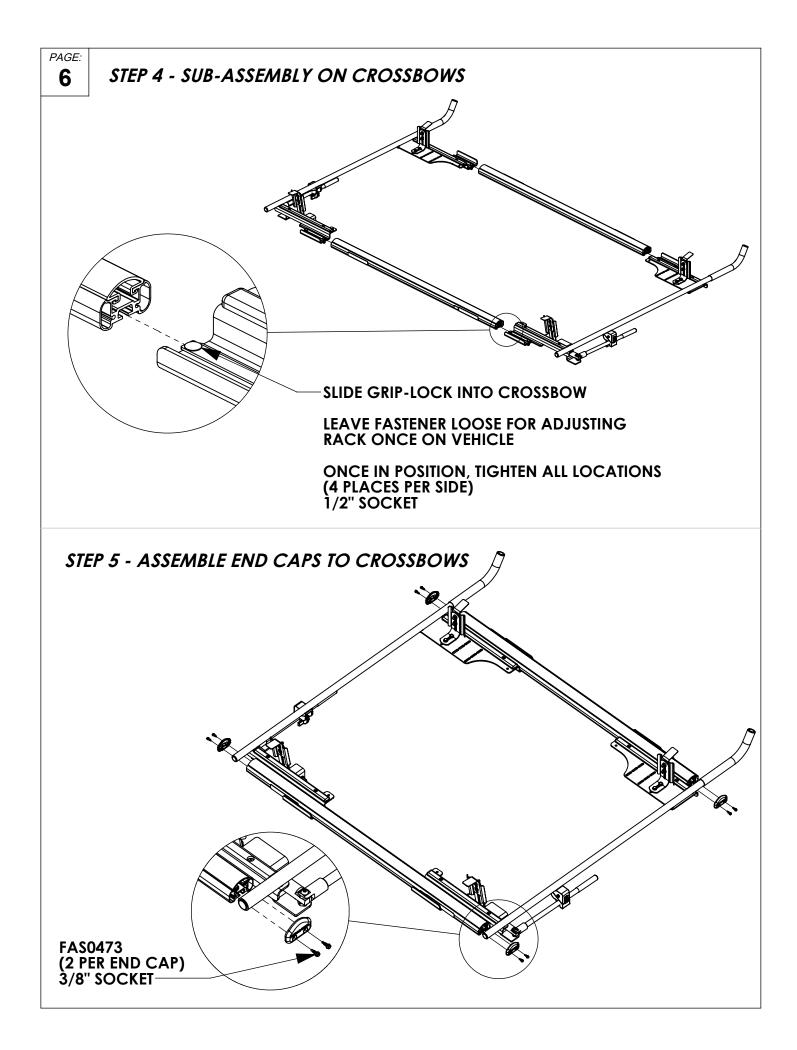

# STEP 2 - ASSEMBLE MOUNTING BRACKETS TO ROOF RAILS

PAGE: 6

2-Crossbar Kit, 48", Black, Multiple Pickups

PRODUCT WEIGHT 13.4 LBS

CROSSBOW LENGTH X HEIGHT

49" x 2"

CAPACITY

REFER TO OEM'S RECOMMENDED LOAD RATING