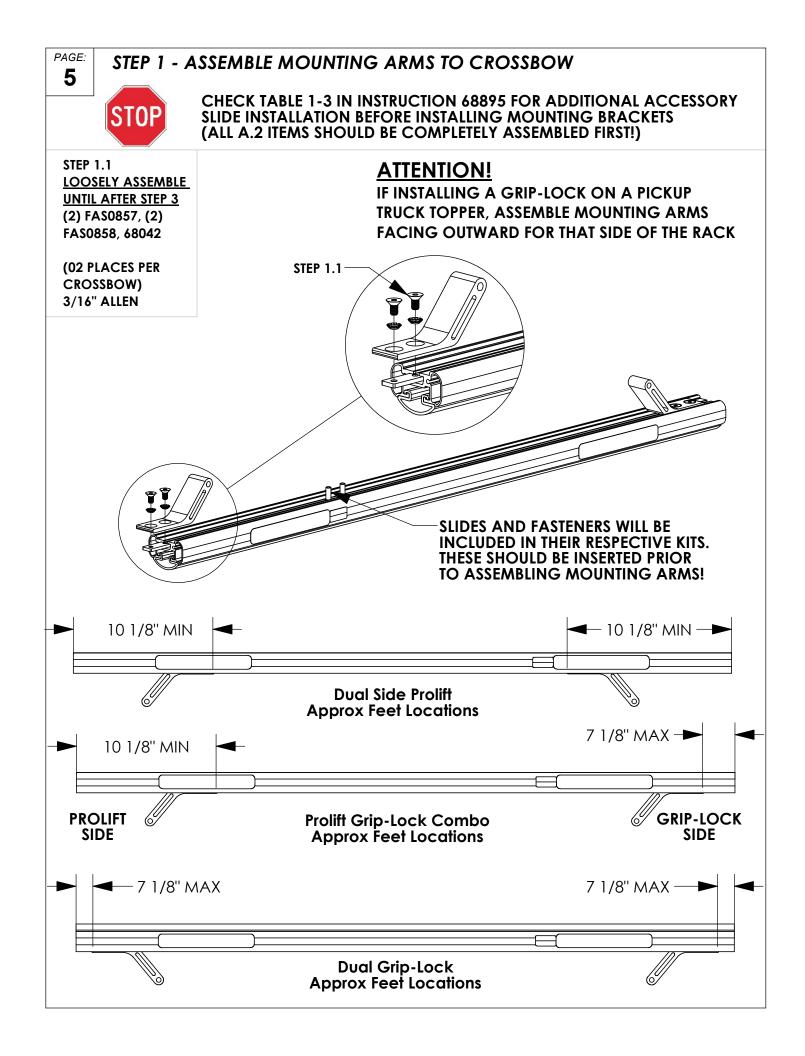

# STEP 2 - ASSEMBLE MOUNTING BRACKETS TO ROOF RAILS

PAGE: 6

2-Crossbar Kit, 48", Black, Multiple Pickups

PRODUCT WEIGHT 13.4 LBS

CROSSBOW LENGTH X HEIGHT

49" x 2"

CAPACITY

REFER TO OEM'S RECOMMENDED LOAD RATING