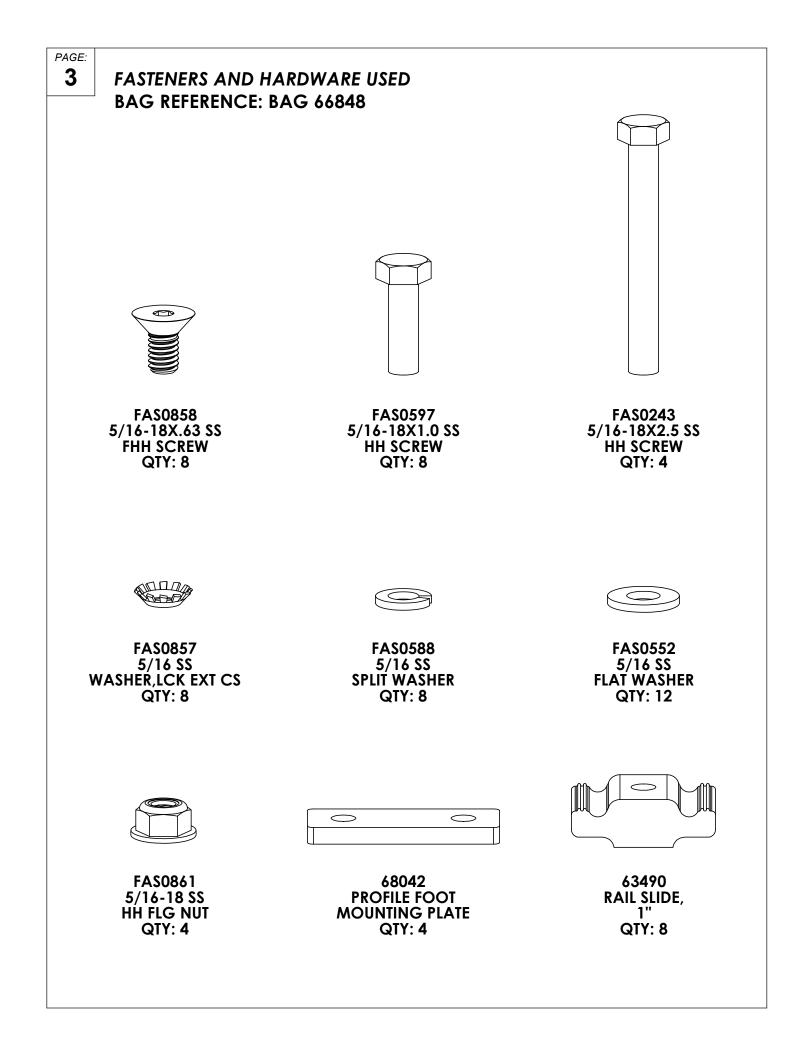

#### **PRODUCT FEATURES**

Aluminum base 2-crossbow kit for PROFILE<sup>™</sup> HD Utility, Grip-Lock, ProLift, or combo ladder racks. Works with all ARE and Leer toppers for all cab styles and bed lengths. Works with and without OEM specific rail kit and generic mounting bracket kits.

Additional crossbows and optional uprights, conduit kits, and rear rollers available.

Utility and grip lock ladder racks are not recommended for medium and high roof vehicles!

Please refer to OEM specific mounting kit or rail kit for additional information on compatible accessories.