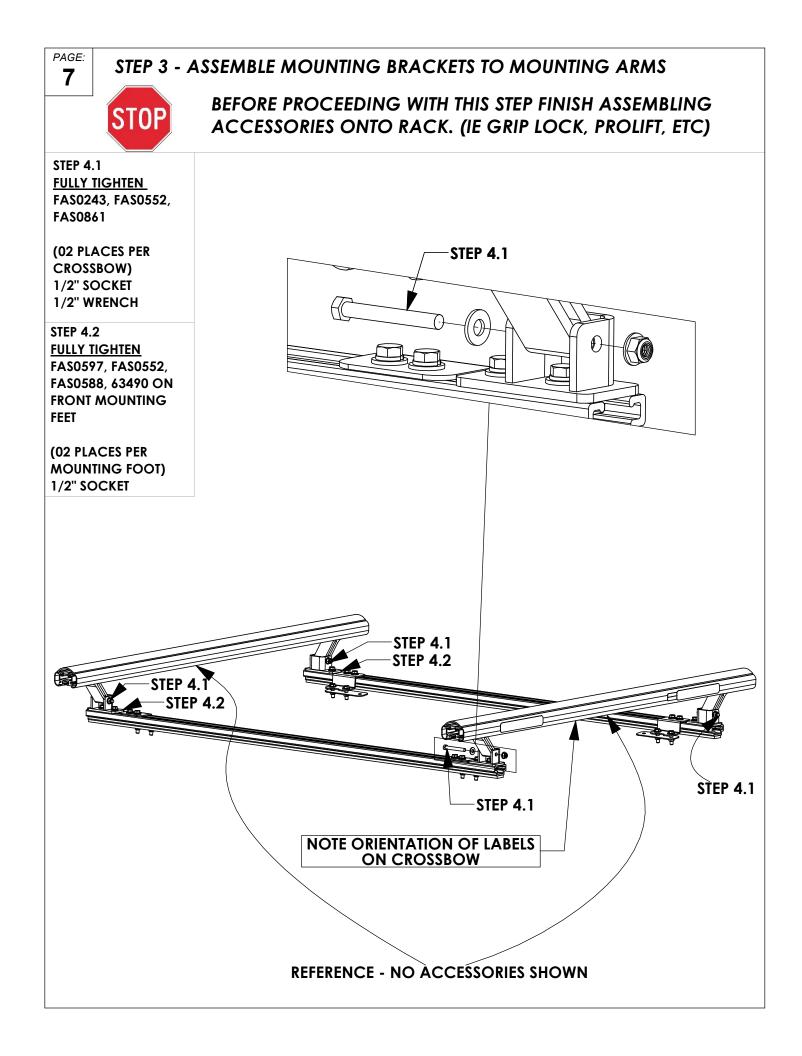

# STEP 2 - ASSEMBLE MOUNTING BRACKETS TO ROOF RAILS

PAGE: 6

2-Crossbar Kit, 48", Black, Multiple Pickups

PRODUCT WEIGHT 13.4 LBS

CROSSBOW LENGTH X HEIGHT

49" x 2"

CAPACITY

REFER TO OEM'S RECOMMENDED LOAD RATING