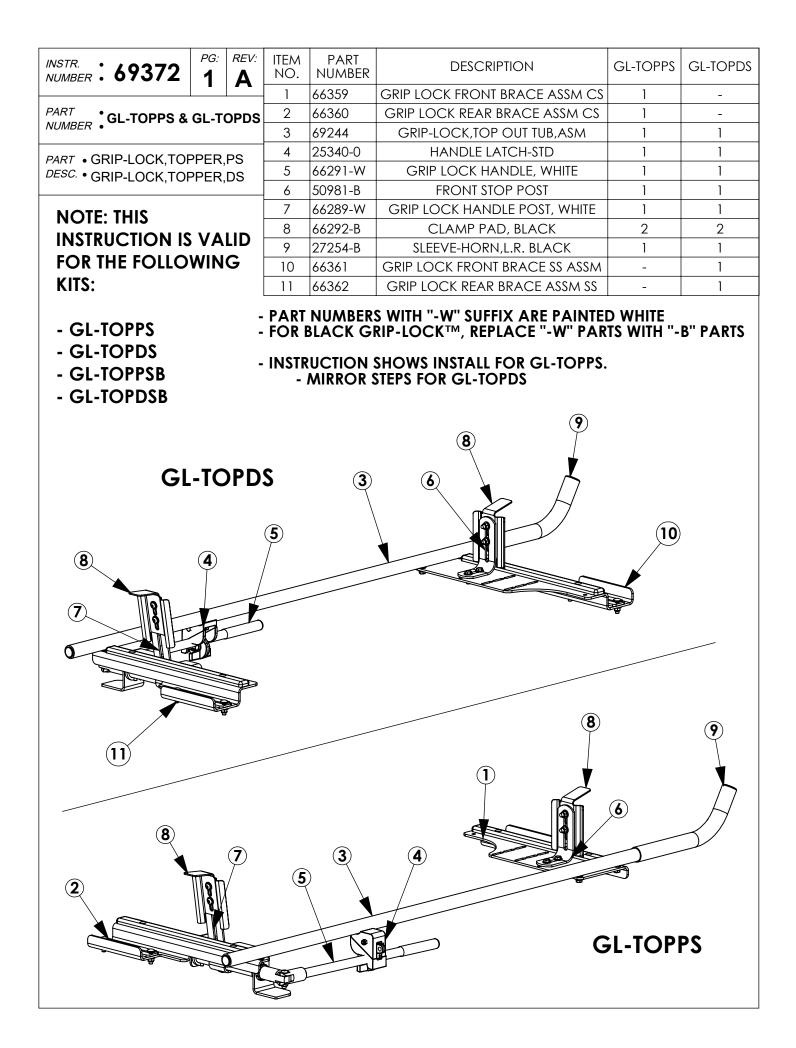

# STEP 2 - ASSEMBLE MOUNTING BRACKETS TO ROOF RAILS

PAGE: 6

2-Crossbar Kit, 48", White, Multiple Pickups

PRODUCT WEIGHT 13.4 LBS

CROSSBOW LENGTH X HEIGHT

49" x 2"

CAPACITY

REFER TO OEM'S RECOMMENDED LOAD RATING

COLOR

WHITE

CATALOG NUMBER

## **2BARTOPW**

#### **PRODUCT FEATURES**

Aluminum base 2-crossbow kit for PROFILE<sup>™</sup> HD Utility, Grip-Lock, ProLift, or combo ladder racks. Works with all ARE and Leer toppers for all cab styles and bed lengths. Works with and without OEM specific rail kit and generic mounting bracket kits.

Additional crossbows and optional uprights, conduit kits, and rear rollers available.

Utility and grip lock ladder racks are not recommended for medium and high roof vehicles!

Please refer to OEM specific mounting kit or rail kit for additional information on compatible accessories.