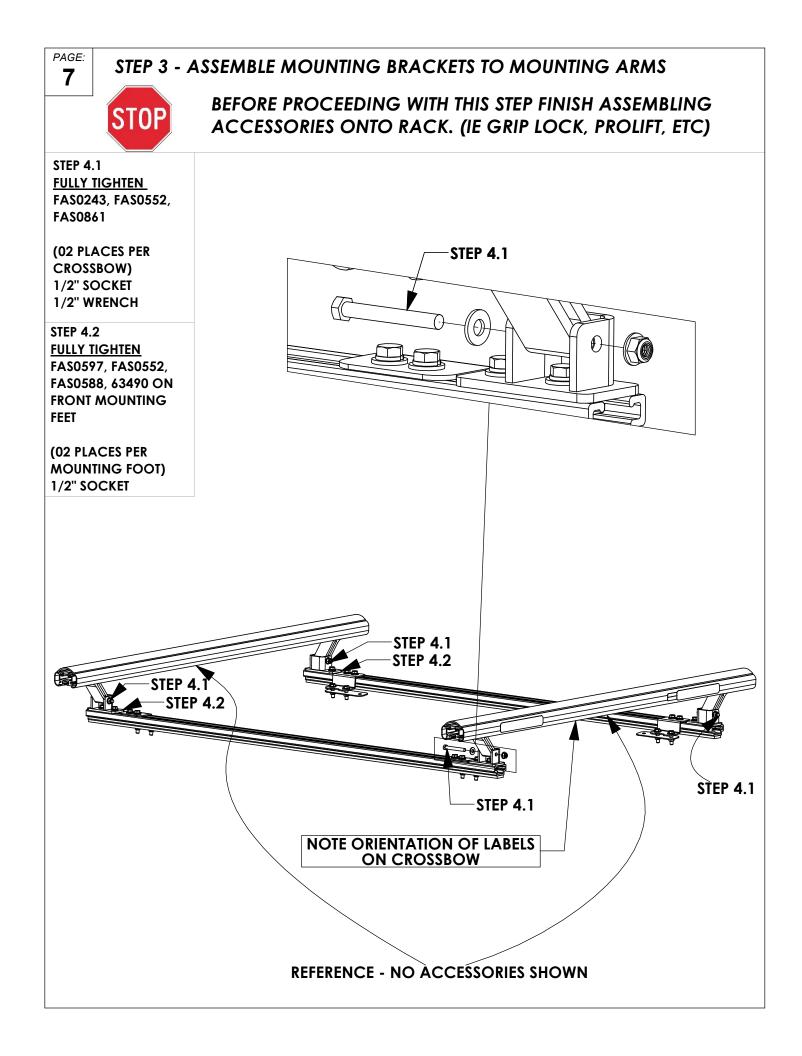

# STEP 2 - ASSEMBLE MOUNTING BRACKETS TO ROOF RAILS

PAGE: 6

2-Crossbar Kit, 48", White, Multiple Pickups

PRODUCT WEIGHT 13.4 LBS

CROSSBOW LENGTH X HEIGHT

49" x 2"

CAPACITY

REFER TO OEM'S RECOMMENDED LOAD RATING