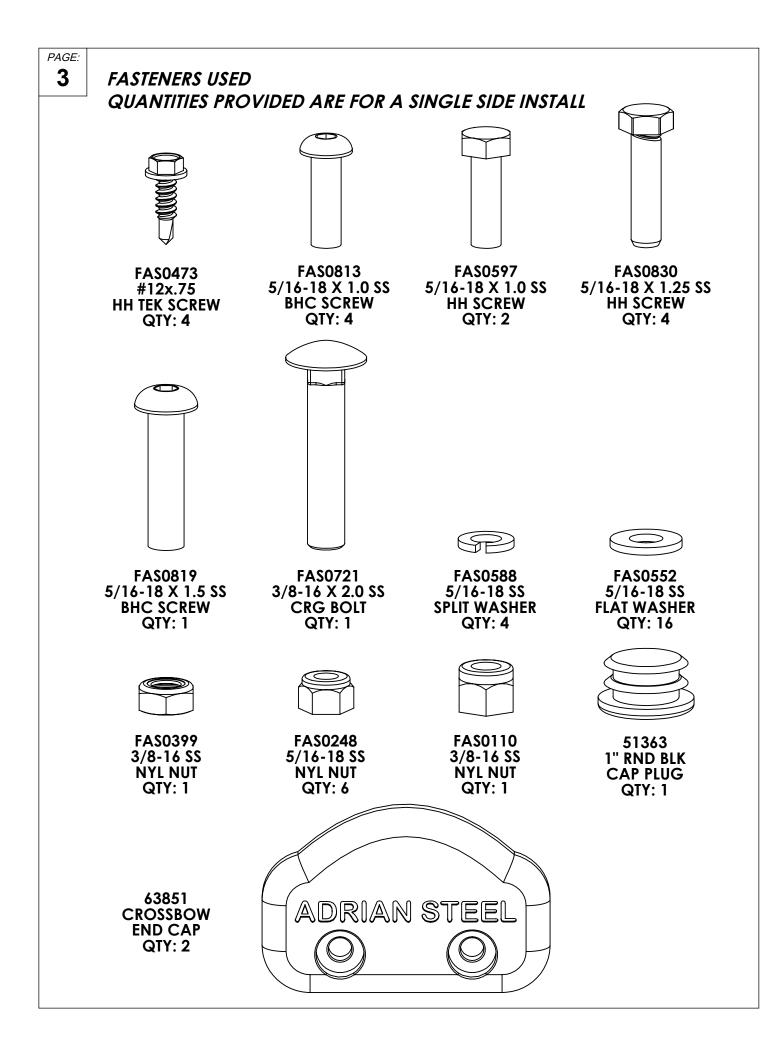

# STEP 2 - ASSEMBLE MOUNTING BRACKETS TO ROOF RAILS

PAGE: 6

2-Crossbar Kit, 48", White, Multiple Pickups

PRODUCT WEIGHT 13.4 LBS

CROSSBOW LENGTH X HEIGHT

49" x 2"

CAPACITY

REFER TO OEM'S RECOMMENDED LOAD RATING

COLOR

WHITE

CATALOG NUMBER

## **2BARTOPW**

#### **PRODUCT FEATURES**

Aluminum base 2-crossbow kit for PROFILE<sup>™</sup> HD Utility, Grip-Lock, ProLift, or combo ladder racks. Works with all ARE and Leer toppers for all cab styles and bed lengths. Works with and without OEM specific rail kit and generic mounting bracket kits.

Additional crossbows and optional uprights, conduit kits, and rear rollers available.

Utility and grip lock ladder racks are not recommended for medium and high roof vehicles!

Please refer to OEM specific mounting kit or rail kit for additional information on compatible accessories.