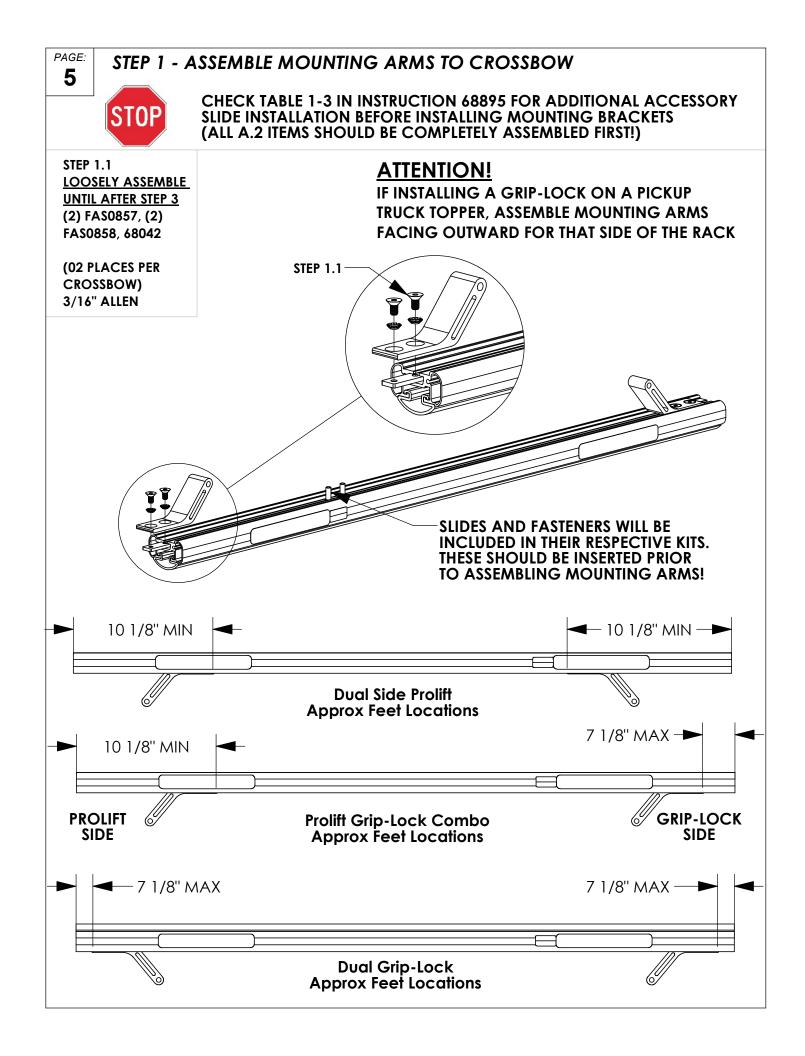

# STEP 2 - ASSEMBLE MOUNTING BRACKETS TO ROOF RAILS

PAGE: 6

2-Crossbar Kit, 48", White, Multiple Pickups

PRODUCT WEIGHT 13.4 LBS

CROSSBOW LENGTH X HEIGHT

49" x 2"

CAPACITY

REFER TO OEM'S RECOMMENDED LOAD RATING