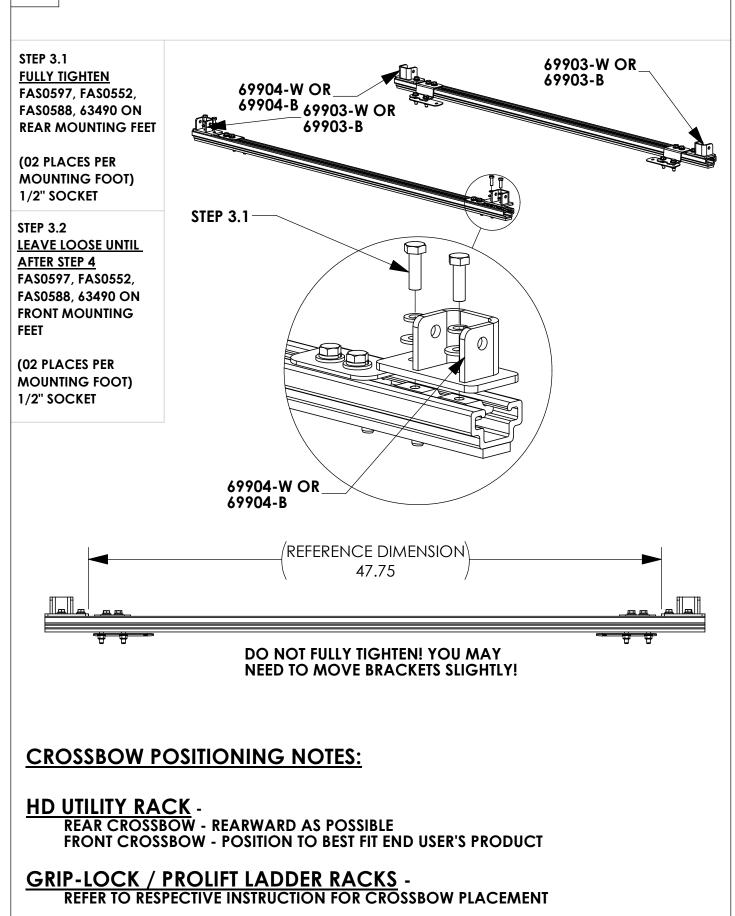

# STEP 2 - ASSEMBLE MOUNTING BRACKETS TO ROOF RAILS

PAGE: 6

2-Crossbar Kit, 48", White, Multiple Pickups

PRODUCT WEIGHT 13.4 LBS

CROSSBOW LENGTH X HEIGHT

49" x 2"

CAPACITY

REFER TO OEM'S RECOMMENDED LOAD RATING