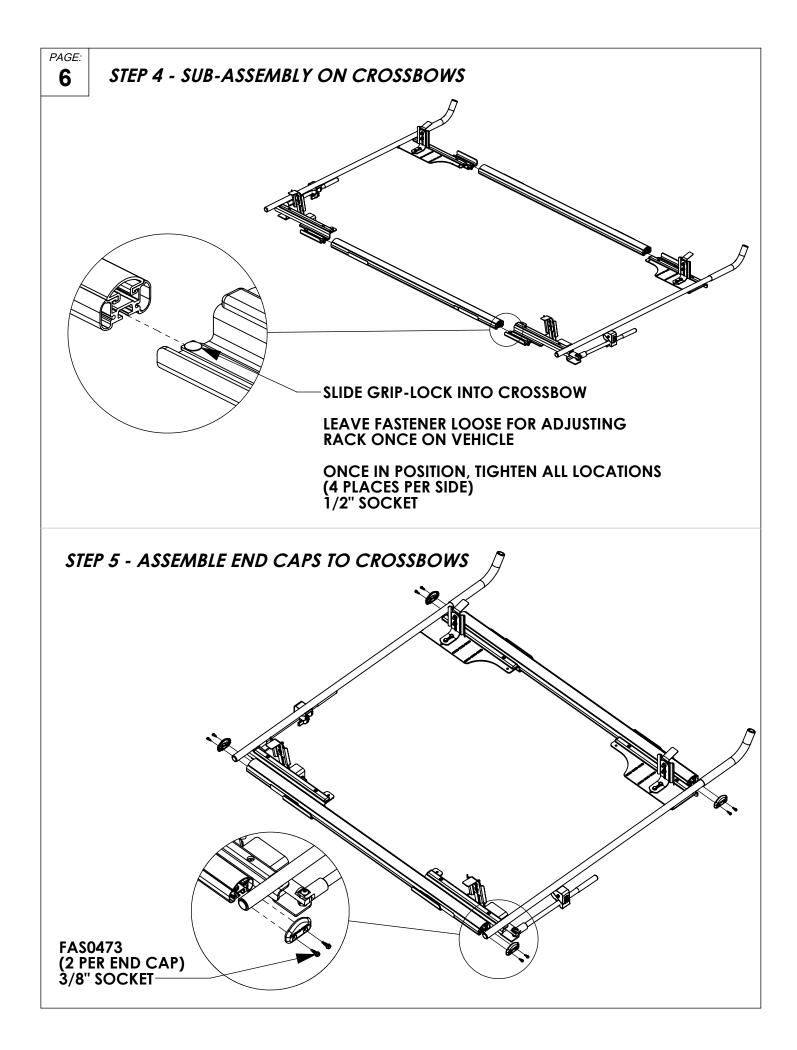

# STEP 2 - ASSEMBLE MOUNTING BRACKETS TO ROOF RAILS

PAGE: 6

2-Crossbar Kit, 48", White, Multiple Pickups

PRODUCT WEIGHT 13.4 LBS

CROSSBOW LENGTH X HEIGHT

49" x 2"

CAPACITY

REFER TO OEM'S RECOMMENDED LOAD RATING