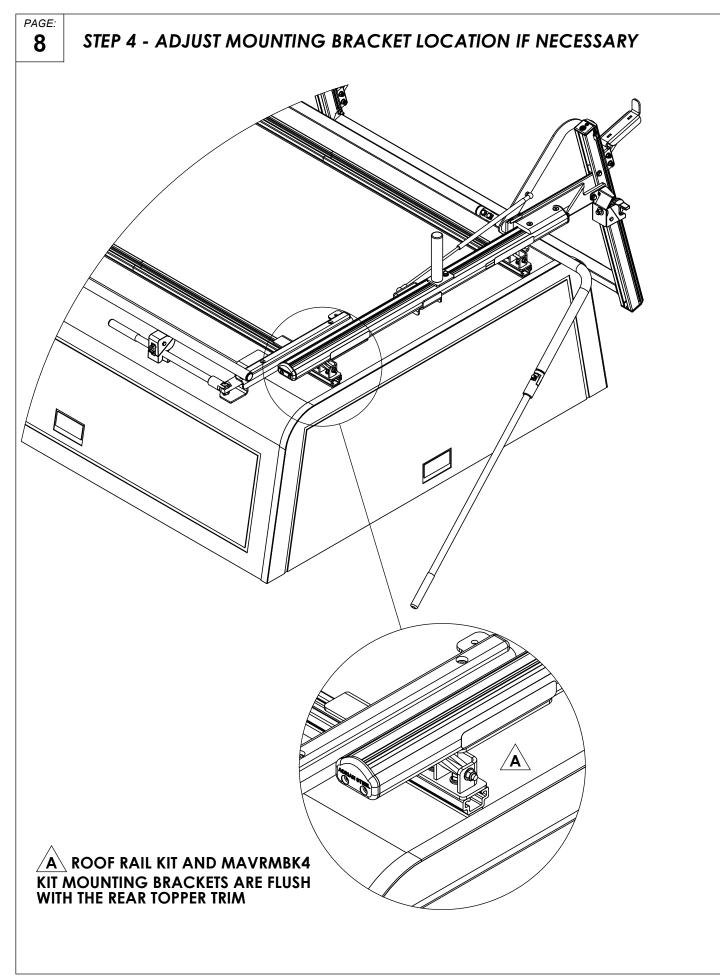

# STEP 2 - ASSEMBLE MOUNTING BRACKETS TO ROOF RAILS

PAGE: 6

2-Crossbar Kit, 48", White, Multiple Pickups

PRODUCT WEIGHT 13.4 LBS

CROSSBOW LENGTH X HEIGHT

49" x 2"

CAPACITY

REFER TO OEM'S RECOMMENDED LOAD RATING