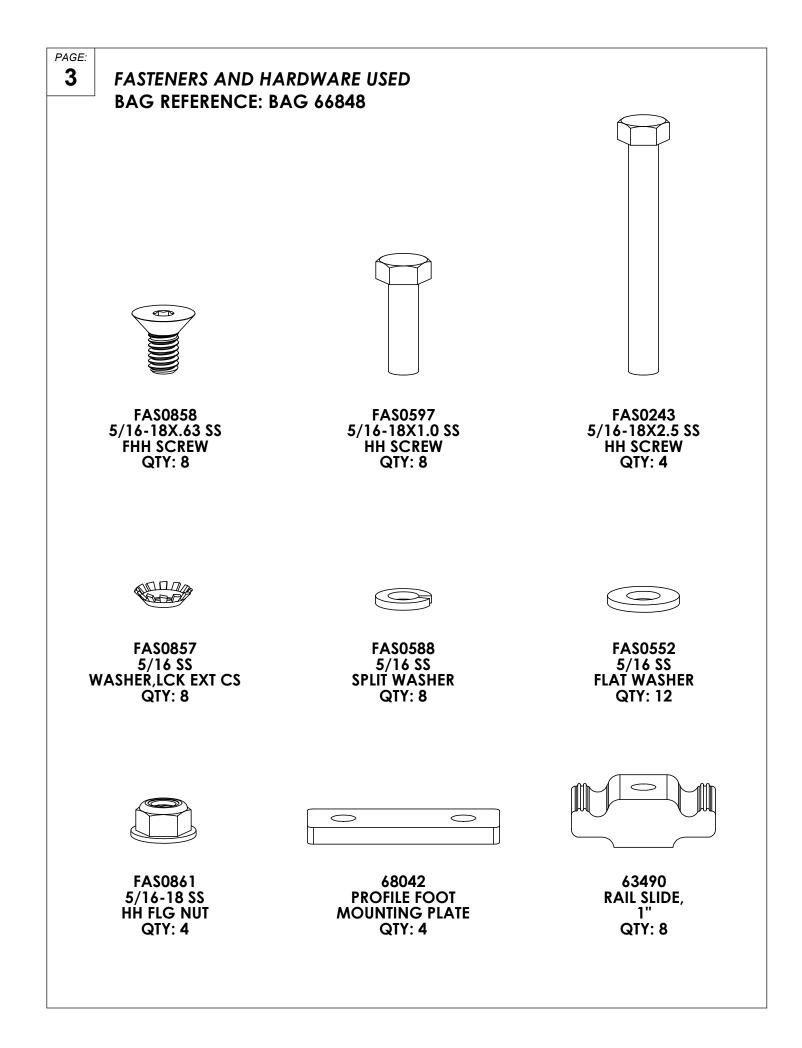

# STEP 2 - ASSEMBLE MOUNTING BRACKETS TO ROOF RAILS

PAGE: 6

2-Crossbar Kit, 48", White, Multiple Pickups

PRODUCT WEIGHT 13.4 LBS

CROSSBOW LENGTH X HEIGHT

49" x 2"

CAPACITY

REFER TO OEM'S RECOMMENDED LOAD RATING