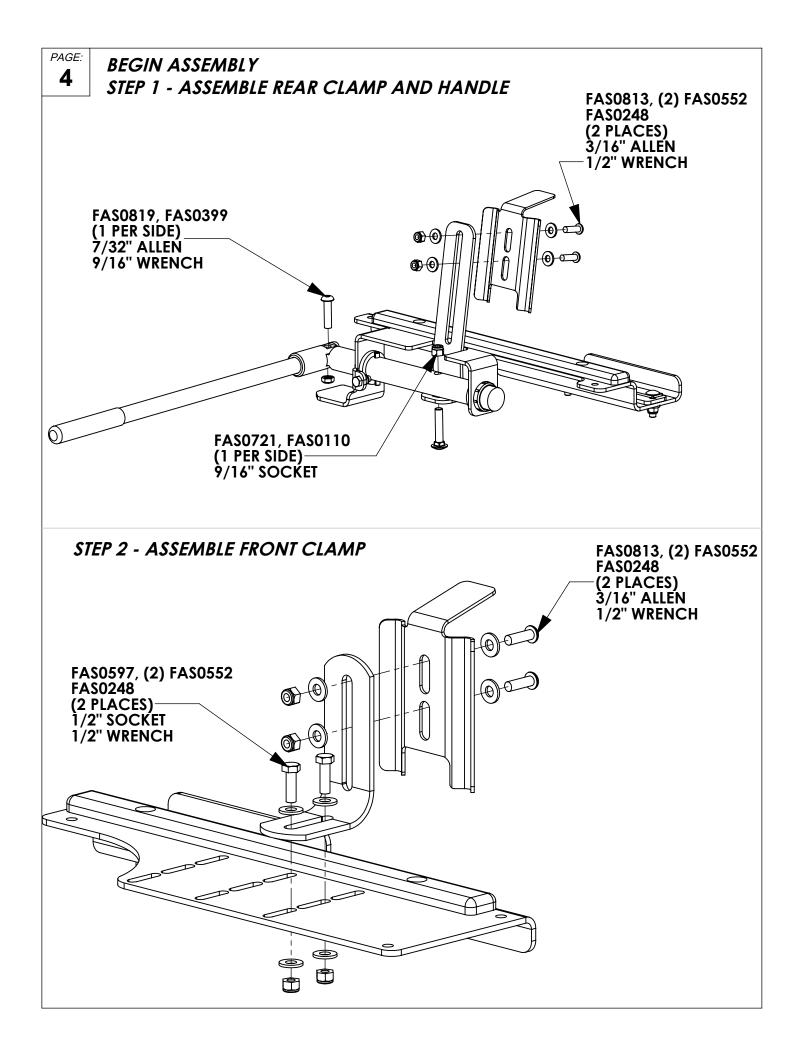

# STEP 2 - ASSEMBLE MOUNTING BRACKETS TO ROOF RAILS

PAGE: 6

2-Crossbar Kit, 48", White, Multiple Pickups

PRODUCT WEIGHT 13.4 LBS

CROSSBOW LENGTH X HEIGHT

49" x 2"

CAPACITY

REFER TO OEM'S RECOMMENDED LOAD RATING

COLOR

WHITE

CATALOG NUMBER

## **2BARTOPW**

#### **PRODUCT FEATURES**

Aluminum base 2-crossbow kit for PROFILE<sup>™</sup> HD Utility, Grip-Lock, ProLift, or combo ladder racks. Works with all ARE and Leer toppers for all cab styles and bed lengths. Works with and without OEM specific rail kit and generic mounting bracket kits.

Additional crossbows and optional uprights, conduit kits, and rear rollers available.

Utility and grip lock ladder racks are not recommended for medium and high roof vehicles!

Please refer to OEM specific mounting kit or rail kit for additional information on compatible accessories.