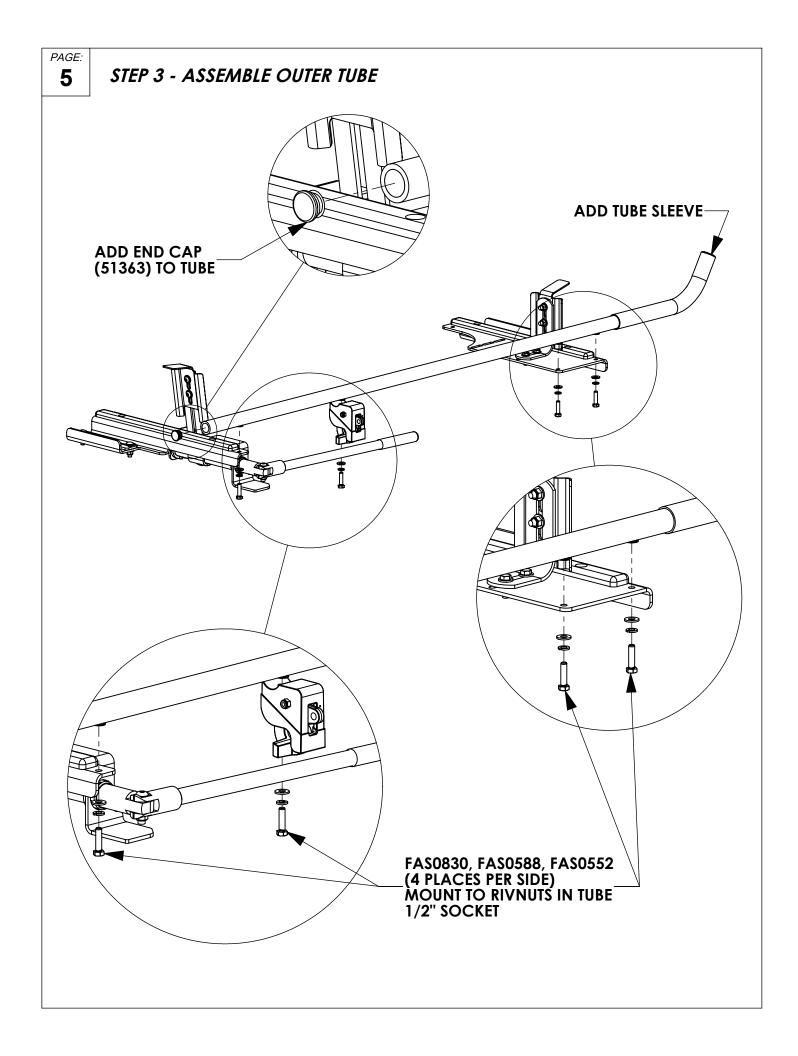

# STEP 2 - ASSEMBLE MOUNTING BRACKETS TO ROOF RAILS

PAGE: 6

2-Crossbar Kit, 48", White, Multiple Pickups

PRODUCT WEIGHT 13.4 LBS

CROSSBOW LENGTH X HEIGHT

49" x 2"

CAPACITY

REFER TO OEM'S RECOMMENDED LOAD RATING

COLOR

WHITE

CATALOG NUMBER

## **2BARTOPW**

#### **PRODUCT FEATURES**

Aluminum base 2-crossbow kit for PROFILE<sup>™</sup> HD Utility, Grip-Lock, ProLift, or combo ladder racks. Works with all ARE and Leer toppers for all cab styles and bed lengths. Works with and without OEM specific rail kit and generic mounting bracket kits.

Additional crossbows and optional uprights, conduit kits, and rear rollers available.

Utility and grip lock ladder racks are not recommended for medium and high roof vehicles!

Please refer to OEM specific mounting kit or rail kit for additional information on compatible accessories.