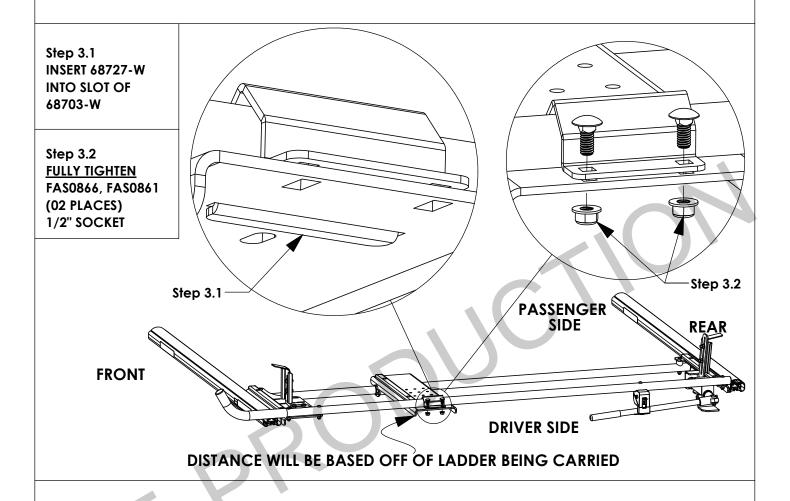

### STEP 3 - CLAMP PLATFORM TO OUTER TUBE

#### **FASTENERS USED**

**BAG REFERENCE: BAG68711** 

FAS0813 SCREW,BHCS 5/16-18X1.0 SS QTY: 02

FAS0861 NUT,HEX NLK FLG 5/16-18SS QTY: 06

FAS0866 BOLT, CRG 5/16-18X.75 SS QTY: 02

FAS0868 SCREW,BHCS 5/16-18X2.50SS QTY: 02