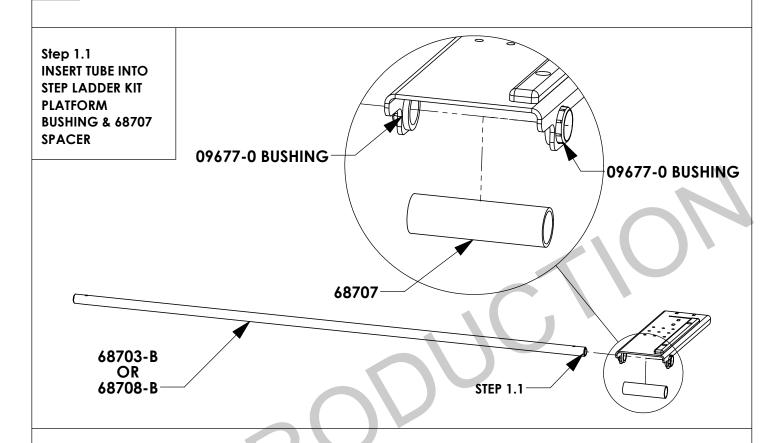

PACERS.

CHECK SPACER ORIENTATION - BE SURE THAT THE INDENT IN THE SPACER COVERS THE PLUSNUT HEAD; THIS ENSURES THE MOST METAL-TO-METAL CONTACT AND REDUCES VIBRATION.

**PLUSNUT INSTALLATION** - A PLUSNUT GUN IS RECOMMENDED FOR PLUSNUT INSTALLATION FOR ITS PRODUCTION SPEED. HOWEVER, A PLUSNUT SETTING TOOL CAN ALSO BE USED (P/N: 22200-0).

THRU-BOLT CLEARANCE - WHEN USING A THRU-BOLT AT ANY MOUNTING LOCATION, BE SURE THAT YOUR HOLE HAS 1/16" CLEARANCE.

PAGE:

#### **FASTENERS USED**

**BAG REFERENCE: BAG68711** 



FAS0813 SCREW,BHCS 5/16-18X1.0 SS QTY: 02



FAS0861 NUT,HEX NLK FLG 5/16-18SS QTY: 06



FAS0866 BOLT, CRG 5/16-18X.75 SS QTY: 02



FAS0868 SCREW,BHCS 5/16-18X2.50SS QTY: 02



68705 SLK,G/L MOUNTING SPACER QTY: 02





#### STEP 1 - INSERT TUBE THRU PLATFORM AND TUBE SPACER



# STEP 2 - BOLT INNER TUBE TO GRIP-LOCK LADDER RACK PLATFORMS



### STEP 3 - CLAMP PLATFORM TO OUTER TUBE



## STEP 4 - INSTALL STEP LADDER KIT HORN BRACKET



### STEP 5 - SIDE SPECIFIC CLAMP RELOCATION