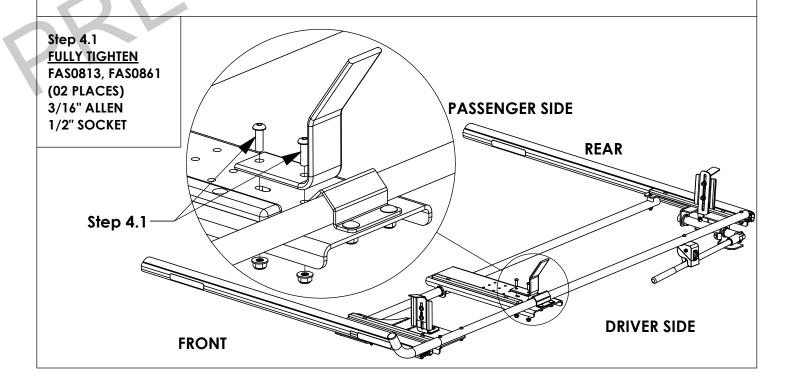

## STEP 4 - INSTALL STEP LADDER KIT HORN BRACKET

#### **FASTENERS USED**

**BAG REFERENCE: BAG68711** 

FAS0813 SCREW,BHCS 5/16-18X1.0 SS QTY: 02

FAS0861 NUT,HEX NLK FLG 5/16-18SS QTY: 06

FAS0866 BOLT, CRG 5/16-18X.75 SS QTY: 02

FAS0868 SCREW,BHCS 5/16-18X2.50SS QTY: 02