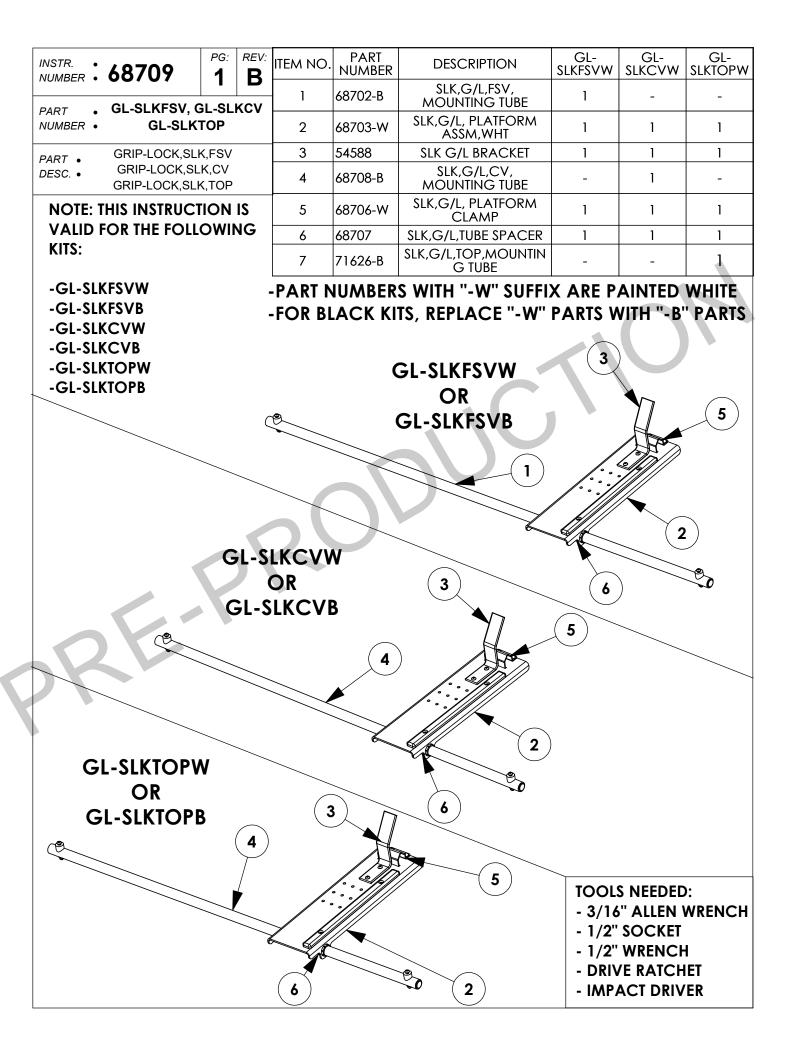

#### STEP 1 - INSERT TUBE THRU PLATFORM AND TUBE SPACER

# STEP 2 - BOLT INNER TUBE TO GRIP-LOCK LADDER RACK PLATFORMS

### STEP 3 - CLAMP PLATFORM TO OUTER TUBE

## STEP 4 - INSTALL STEP LADDER KIT HORN BRACKET

### STEP 5 - SIDE SPECIFIC CLAMP RELOCATION