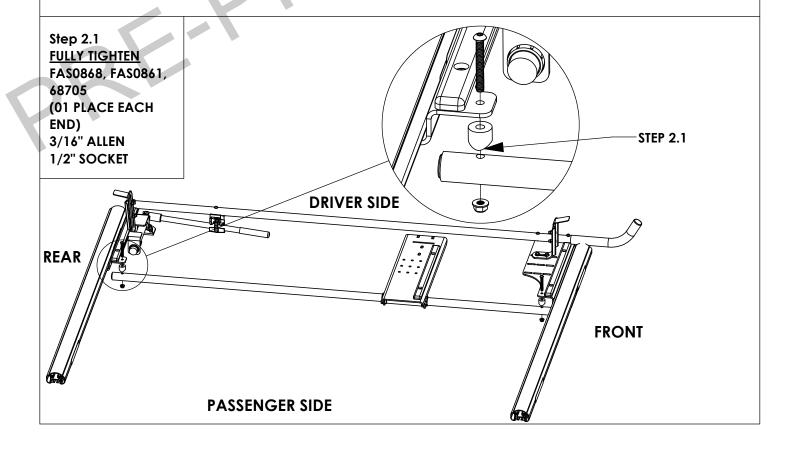

# STEP 2 - BOLT INNER TUBE TO GRIP-LOCK LADDER RACK PLATFORMS

#### **FASTENERS USED**

**BAG REFERENCE: BAG68711** 

FAS0813 SCREW,BHCS 5/16-18X1.0 SS QTY: 02

FAS0861 NUT,HEX NLK FLG 5/16-18SS QTY: 06

FAS0866 BOLT, CRG 5/16-18X.75 SS QTY: 02

FAS0868 SCREW,BHCS 5/16-18X2.50SS QTY: 02