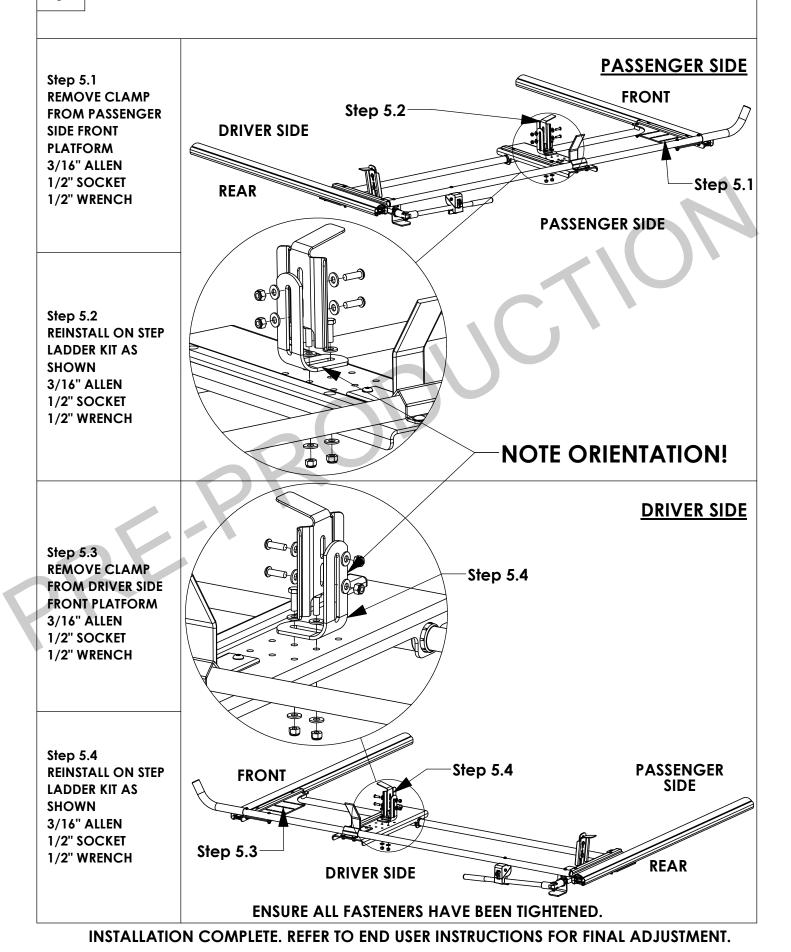

IS RECOMMENDED FOR PLUSNUT INSTALLATION FOR ITS PRODUCTION SPEED. HOWEVER, A PLUSNUT SETTING TOOL CAN ALSO BE USED (P/N: 22200-0).

THRU-BOLT CLEARANCE - WHEN USING A THRU-BOLT AT ANY MOUNTING LOCATION, BE SURE THAT YOUR HOLE HAS 1/16" CLEARANCE.

PAGE:

#### **FASTENERS USED**

**BAG REFERENCE: BAG68711** 



FAS0813 SCREW,BHCS 5/16-18X1.0 SS QTY: 02



FAS0861 NUT,HEX NLK FLG 5/16-18SS QTY: 06



FAS0866 BOLT, CRG 5/16-18X.75 SS QTY: 02



FAS0868 SCREW,BHCS 5/16-18X2.50SS QTY: 02



68705 SLK,G/L MOUNTING SPACER QTY: 02





#### STEP 1 - INSERT TUBE THRU PLATFORM AND TUBE SPACER



# STEP 2 - BOLT INNER TUBE TO GRIP-LOCK LADDER RACK PLATFORMS



### STEP 3 - CLAMP PLATFORM TO OUTER TUBE



## STEP 4 - INSTALL STEP LADDER KIT HORN BRACKET



### STEP 5 - SIDE SPECIFIC CLAMP RELOCATION