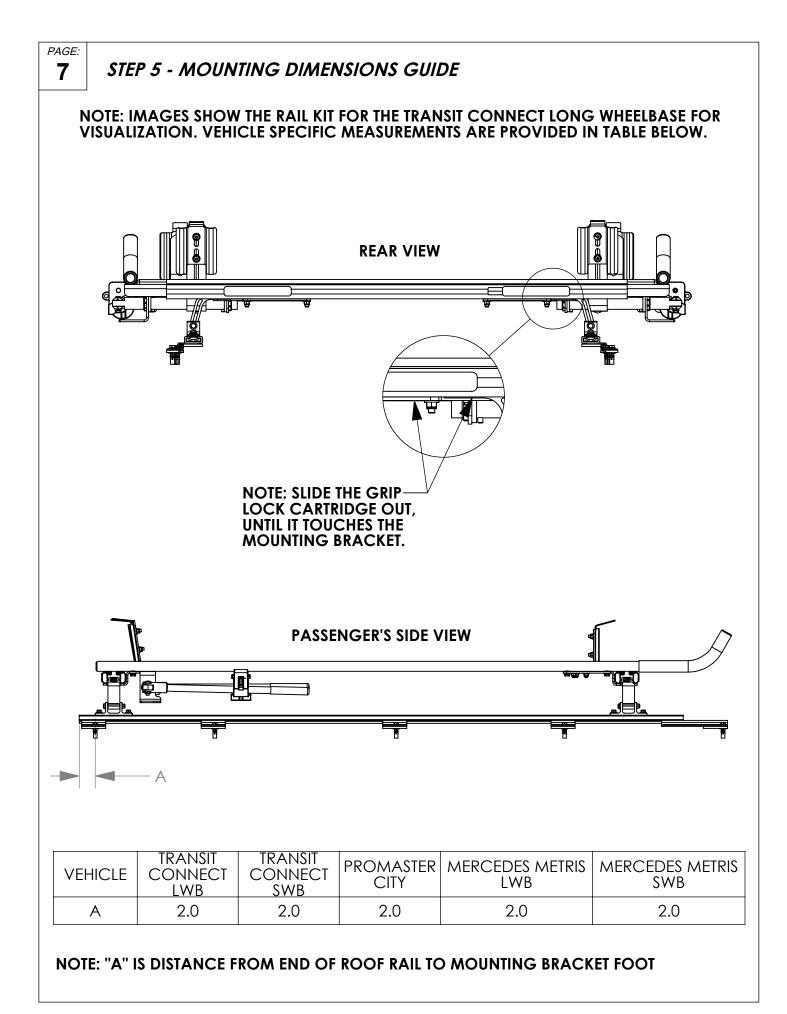

POINTS MUST HAVE METAL-TO-METAL CONTACT** - USE PROVIDED MOUNTING SPACERS TO ACCOMMODATE FOR VEHICLE FEATURES, CARPET OR SUBFLOORS.

**PROVIDE CLEARANCE FOR SPACERS** - IF THE INSTALLATION VEHICLE CONTAINS A CARPET OR SUBFLOOR, USE A 1-3/16" DIAMETER CARPET CUTTER (P/N: 31183-0) AT ALL MOUNTING LOCATIONS TO OPEN UP ROOM FOR SPACERS.

**CHECK SPACER ORIENTATION** - BE SURE THAT THE INDENT IN THE SPACER COVERS THE PLUSNUT HEAD; THIS ENSURES THE MOST METAL-TO-METAL CONTACT AND REDUCES VIBRATION.

**PLUSNUT INSTALLATION** - A PLUSNUT GUN IS RECOMMENDED FOR PLUSNUT INSTALLATION FOR ITS PRODUCTION SPEED. HOWEVER, A PLUSNUT SETTING TOOL CAN ALSO BE USED (P/N: 22200-0).

**THRU-BOLT CLEARANCE** - WHEN USING A THRU-BOLT AT ANY MOUNTING LOCATION, BE SURE THAT YOUR HOLE HAS 1/16" CLEARANCE.