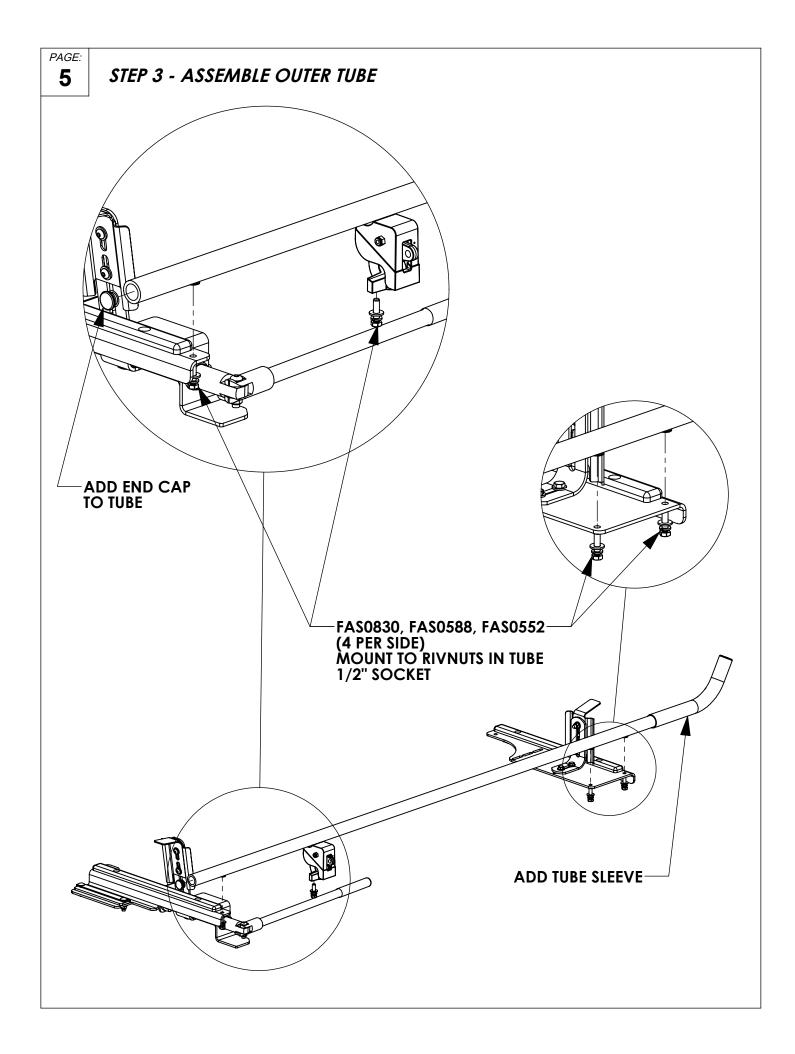

|                                                                                                                                                                                                                                           |             |                | Γ                                |         |         |
|-------------------------------------------------------------------------------------------------------------------------------------------------------------------------------------------------------------------------------------------|-------------|----------------|----------------------------------|---------|---------|
| INSTR                                                                                                                                                                                                                                     | ITEM<br>NO. | PART<br>NUMBER | DESCRIPTION                      | GL-CVDS | GL-CVPS |
| PART<br>NUMBER GL-CVDS & GL-CVPS                                                                                                                                                                                                          | 1           | 66359          | GRIP LOCK FRONT BRACE<br>ASSM CS | 1       | -       |
|                                                                                                                                                                                                                                           | 2           | 66360          | GRIP LOCK REAR BRACE<br>ASSM CS  | 1       | -       |
| PART • GRIP LOCK, COMPACT VAN, DS<br>DESC. • GRIP LCOK, COMPACT VAN, PS                                                                                                                                                                   | 3           | 66291-W        | GRIP LOCK HANDLE, WHITE          | 1       | 1       |
| NOTE: THIS INSTRUCTION                                                                                                                                                                                                                    | 4           | 68434          | GRIP LOCK, CP TUBE ASM           | 1       | 1       |
|                                                                                                                                                                                                                                           | 5           | 25340-0        | handle latch-std                 | 1       | 1       |
| FOLLOWING KITS:                                                                                                                                                                                                                           | 6           | 50981-B        | FRONT STOP POST                  | 1       | 1       |
| -GL-CVDS                                                                                                                                                                                                                                  | 7           | 66292-B        | CLAMP PAD, BLACK                 | 2       | 2       |
| -GL-CVPS<br>-GL-CVDSB                                                                                                                                                                                                                     | 8           | 66289-W        | GRIP LOCK HANDLE POST,<br>WHITE  | 1       | 1       |
| -GL-CVPSB                                                                                                                                                                                                                                 | 9           | 27254-B        | SLEEVE-HORN,L.R. BLACK           | 1       | 1       |
| THESE INTRUCTIONS CAN BE                                                                                                                                                                                                                  | 10          | 66361          | GRIP LOCK FRONT BRACE<br>SS ASSM | -       | 1       |
| USED FOR A SINGLE OR<br>DOUBLE GRIP LOCK ON                                                                                                                                                                                               | 11          | 66362          | GRIP LOCK REAR BRACE<br>ASSM SS  | -       | 1       |
| VARIOUS LOW ROOF VEHICLES                                                                                                                                                                                                                 | 12          | 51363          | CAP PLUG, RND 1.00,<br>BLACK     | 1       | 1       |
| - FOR WHITE MOUNTING KITS, REPLACE "-W" WITH "-B" PARTS<br>NOTE: 66359, 66360, 66361, & 66362 ARE ALSO AVAILABLE IN<br>BLACK VARIENTS<br>- FOR THEIR IDENTIFICATION, ADD THE "-B" SUFFIX TO THE END<br>OF THE PART NUMBER<br>GL-CVDS<br>( |             |                |                                  |         |         |