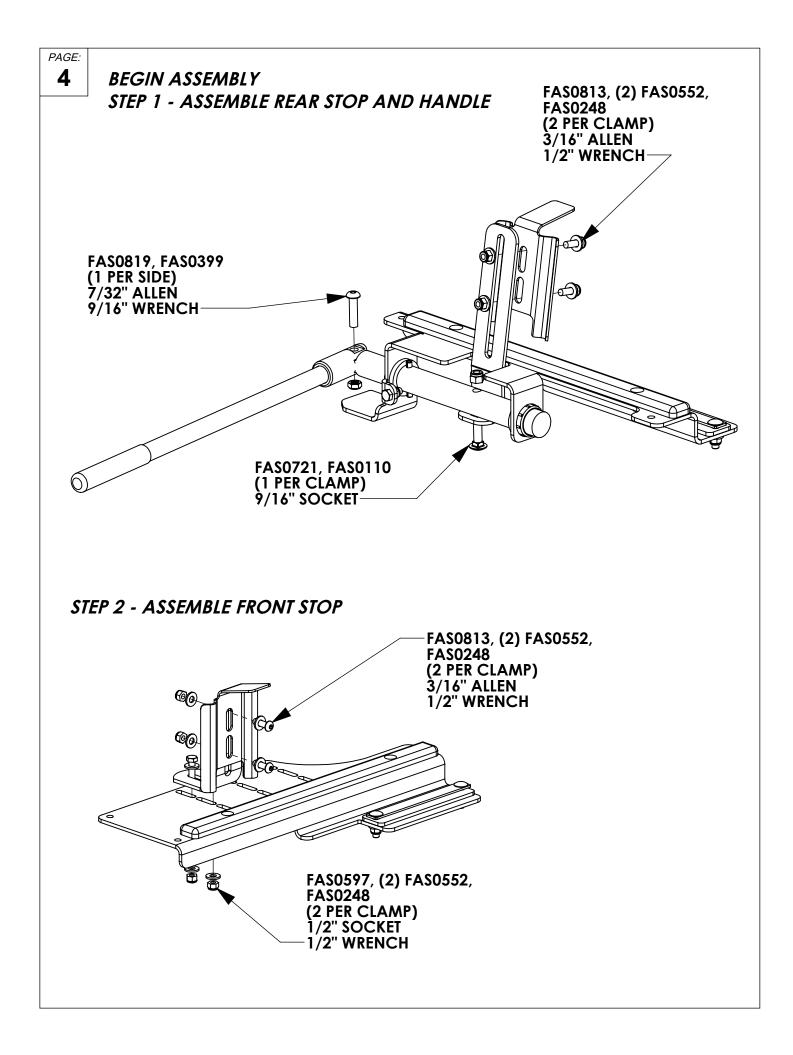

|                                                                                                                                                                                                                                           |             |                | Γ                                |         |         |
|-------------------------------------------------------------------------------------------------------------------------------------------------------------------------------------------------------------------------------------------|-------------|----------------|----------------------------------|---------|---------|
| INSTR                                                                                                                                                                                                                                     | ITEM<br>NO. | PART<br>NUMBER | DESCRIPTION                      | GL-CVDS | GL-CVPS |
| PART<br>NUMBER GL-CVDS & GL-CVPS                                                                                                                                                                                                          | 1           | 66359          | GRIP LOCK FRONT BRACE<br>ASSM CS | 1       | -       |
|                                                                                                                                                                                                                                           | 2           | 66360          | GRIP LOCK REAR BRACE<br>ASSM CS  | 1       | -       |
| PART • GRIP LOCK, COMPACT VAN, DS<br>DESC. • GRIP LCOK, COMPACT VAN, PS                                                                                                                                                                   | 3           | 66291-W        | GRIP LOCK HANDLE, WHITE          | 1       | 1       |
| NOTE: THIS INSTRUCTION                                                                                                                                                                                                                    | 4           | 68434          | GRIP LOCK, CP TUBE ASM           | 1       | 1       |
|                                                                                                                                                                                                                                           | 5           | 25340-0        | handle latch-std                 | 1       | 1       |
| FOLLOWING KITS:                                                                                                                                                                                                                           | 6           | 50981-B        | FRONT STOP POST                  | 1       | 1       |
| -GL-CVDS                                                                                                                                                                                                                                  | 7           | 66292-B        | CLAMP PAD, BLACK                 | 2       | 2       |
| -GL-CVPS<br>-GL-CVDSB                                                                                                                                                                                                                     | 8           | 66289-W        | GRIP LOCK HANDLE POST,<br>WHITE  | 1       | 1       |
| -GL-CVPSB                                                                                                                                                                                                                                 | 9           | 27254-B        | SLEEVE-HORN,L.R. BLACK           | 1       | 1       |
| THESE INTRUCTIONS CAN BE                                                                                                                                                                                                                  | 10          | 66361          | GRIP LOCK FRONT BRACE<br>SS ASSM | -       | 1       |
| USED FOR A SINGLE OR<br>DOUBLE GRIP LOCK ON                                                                                                                                                                                               | 11          | 66362          | GRIP LOCK REAR BRACE<br>ASSM SS  | -       | 1       |
| VARIOUS LOW ROOF VEHICLES                                                                                                                                                                                                                 | 12          | 51363          | CAP PLUG, RND 1.00,<br>BLACK     | 1       | 1       |
| - FOR WHITE MOUNTING KITS, REPLACE "-W" WITH "-B" PARTS<br>NOTE: 66359, 66360, 66361, & 66362 ARE ALSO AVAILABLE IN<br>BLACK VARIENTS<br>- FOR THEIR IDENTIFICATION, ADD THE "-B" SUFFIX TO THE END<br>OF THE PART NUMBER<br>GL-CVDS<br>( |             |                |                                  |         |         |