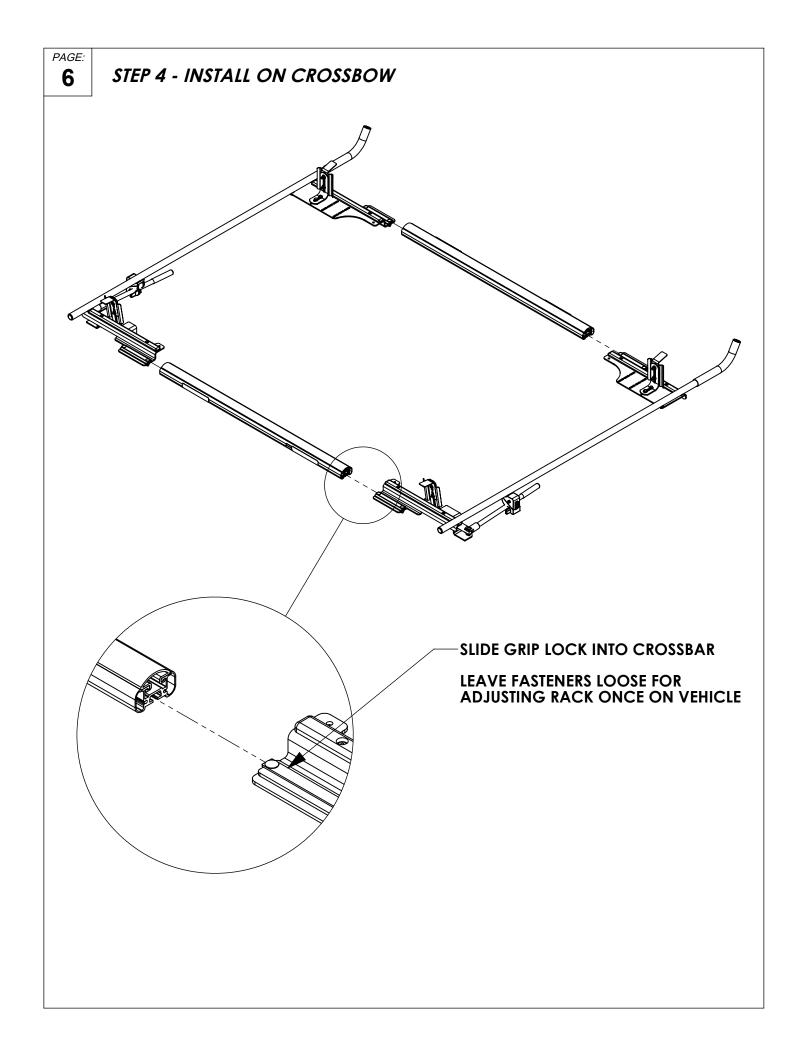

|                                                                                                                                                                                                                                           |             |                | Γ                                |         |         |
|-------------------------------------------------------------------------------------------------------------------------------------------------------------------------------------------------------------------------------------------|-------------|----------------|----------------------------------|---------|---------|
| INSTR                                                                                                                                                                                                                                     | ITEM<br>NO. | PART<br>NUMBER | DESCRIPTION                      | GL-CVDS | GL-CVPS |
| PART<br>NUMBER GL-CVDS & GL-CVPS                                                                                                                                                                                                          | 1           | 66359          | GRIP LOCK FRONT BRACE<br>ASSM CS | 1       | -       |
|                                                                                                                                                                                                                                           | 2           | 66360          | GRIP LOCK REAR BRACE<br>ASSM CS  | 1       | -       |
| PART • GRIP LOCK, COMPACT VAN, DS<br>DESC. • GRIP LCOK, COMPACT VAN, PS                                                                                                                                                                   | 3           | 66291-W        | GRIP LOCK HANDLE, WHITE          | 1       | 1       |
| NOTE: THIS INSTRUCTION                                                                                                                                                                                                                    | 4           | 68434          | GRIP LOCK, CP TUBE ASM           | 1       | 1       |
|                                                                                                                                                                                                                                           | 5           | 25340-0        | handle latch-std                 | 1       | 1       |
| FOLLOWING KITS:                                                                                                                                                                                                                           | 6           | 50981-B        | FRONT STOP POST                  | 1       | 1       |
| -GL-CVDS                                                                                                                                                                                                                                  | 7           | 66292-B        | CLAMP PAD, BLACK                 | 2       | 2       |
| -GL-CVPS<br>-GL-CVDSB                                                                                                                                                                                                                     | 8           | 66289-W        | GRIP LOCK HANDLE POST,<br>WHITE  | 1       | 1       |
| -GL-CVPSB                                                                                                                                                                                                                                 | 9           | 27254-B        | SLEEVE-HORN,L.R. BLACK           | 1       | 1       |
| THESE INTRUCTIONS CAN BE                                                                                                                                                                                                                  | 10          | 66361          | GRIP LOCK FRONT BRACE<br>SS ASSM | -       | 1       |
| USED FOR A SINGLE OR<br>DOUBLE GRIP LOCK ON                                                                                                                                                                                               | 11          | 66362          | GRIP LOCK REAR BRACE<br>ASSM SS  | -       | 1       |
| VARIOUS LOW ROOF VEHICLES                                                                                                                                                                                                                 | 12          | 51363          | CAP PLUG, RND 1.00,<br>BLACK     | 1       | 1       |
| - FOR WHITE MOUNTING KITS, REPLACE "-W" WITH "-B" PARTS<br>NOTE: 66359, 66360, 66361, & 66362 ARE ALSO AVAILABLE IN<br>BLACK VARIENTS<br>- FOR THEIR IDENTIFICATION, ADD THE "-B" SUFFIX TO THE END<br>OF THE PART NUMBER<br>GL-CVDS<br>( |             |                |                                  |         |         |