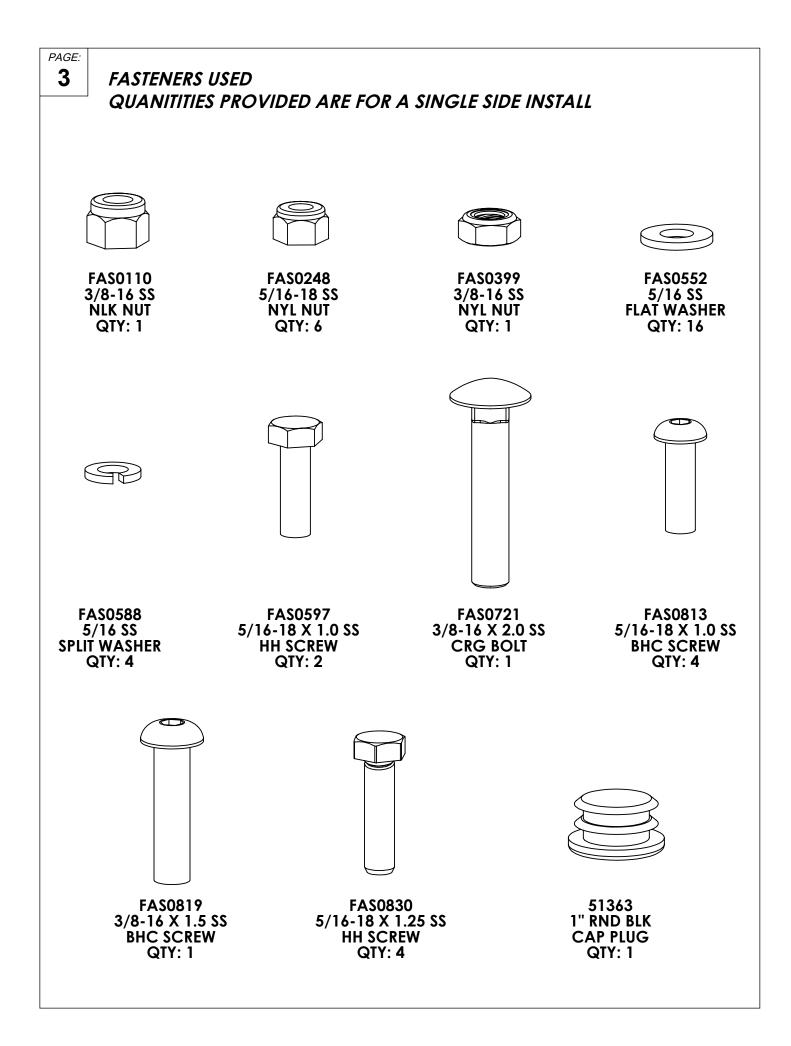

|                                                                                                                                                                                                                                           |             |                | Γ                                |         |         |
|-------------------------------------------------------------------------------------------------------------------------------------------------------------------------------------------------------------------------------------------|-------------|----------------|----------------------------------|---------|---------|
| INSTR                                                                                                                                                                                                                                     | ITEM<br>NO. | PART<br>NUMBER | DESCRIPTION                      | GL-CVDS | GL-CVPS |
| PART<br>NUMBER GL-CVDS & GL-CVPS                                                                                                                                                                                                          | 1           | 66359          | GRIP LOCK FRONT BRACE<br>ASSM CS | 1       | -       |
|                                                                                                                                                                                                                                           | 2           | 66360          | GRIP LOCK REAR BRACE<br>ASSM CS  | 1       | -       |
| PART • GRIP LOCK, COMPACT VAN, DS<br>DESC. • GRIP LCOK, COMPACT VAN, PS                                                                                                                                                                   | 3           | 66291-W        | GRIP LOCK HANDLE, WHITE          | 1       | 1       |
| NOTE: THIS INSTRUCTION                                                                                                                                                                                                                    | 4           | 68434          | GRIP LOCK, CP TUBE ASM           | 1       | 1       |
|                                                                                                                                                                                                                                           | 5           | 25340-0        | handle latch-std                 | 1       | 1       |
| FOLLOWING KITS:                                                                                                                                                                                                                           | 6           | 50981-B        | FRONT STOP POST                  | 1       | 1       |
| -GL-CVDS                                                                                                                                                                                                                                  | 7           | 66292-B        | CLAMP PAD, BLACK                 | 2       | 2       |
| -GL-CVPS<br>-GL-CVDSB                                                                                                                                                                                                                     | 8           | 66289-W        | GRIP LOCK HANDLE POST,<br>WHITE  | 1       | 1       |
| -GL-CVPSB                                                                                                                                                                                                                                 | 9           | 27254-B        | SLEEVE-HORN,L.R. BLACK           | 1       | 1       |
| THESE INTRUCTIONS CAN BE                                                                                                                                                                                                                  | 10          | 66361          | GRIP LOCK FRONT BRACE<br>SS ASSM | -       | 1       |
| USED FOR A SINGLE OR<br>DOUBLE GRIP LOCK ON                                                                                                                                                                                               | 11          | 66362          | GRIP LOCK REAR BRACE<br>ASSM SS  | -       | 1       |
| VARIOUS LOW ROOF VEHICLES                                                                                                                                                                                                                 | 12          | 51363          | CAP PLUG, RND 1.00,<br>BLACK     | 1       | 1       |
| - FOR WHITE MOUNTING KITS, REPLACE "-W" WITH "-B" PARTS<br>NOTE: 66359, 66360, 66361, & 66362 ARE ALSO AVAILABLE IN<br>BLACK VARIENTS<br>- FOR THEIR IDENTIFICATION, ADD THE "-B" SUFFIX TO THE END<br>OF THE PART NUMBER<br>GL-CVDS<br>( |             |                |                                  |         |         |