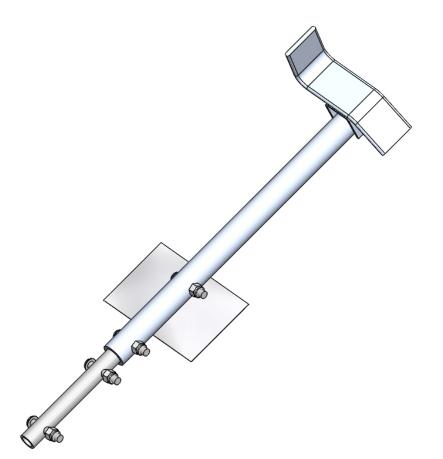

**G/L LADDER RACK EXTENSION** 

PRODUCT WEIGHT 3 LBS

WIDTH x DEPTH x HEIGHT 6" x 4" x 18"

CAPACITY 32' EXT LADDER

COLOR ALUM & BLACK

CATALOG NUMBER

69-GL

**PRODUCT FEATURES** 

## EXTENSION ASSEMBLY FOR ADRIAN STEEL GRIP-LOCK LADDER RACKS. ALLOWS USER TO CARRY 32' EXTENSION LADDERS. WILL FIT BOTH CURB AND STREET SIDE. STREET SIDE ORIENTATION SHOWN ABOVE.