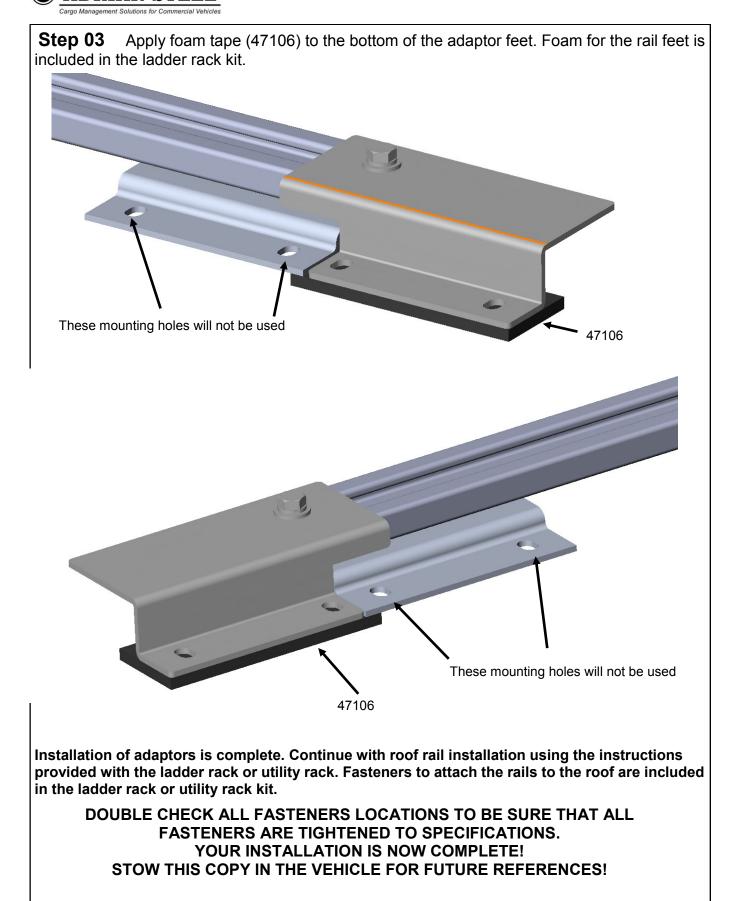

| 5        | 35335-0     | SLIDE, 1.5" / AD RAIL         | 2    |



ADRIAN STEEL COMPANY • WWW.ADRIANSTEEL.COM • 906 JAMES STREET • ADRIAN, MI 49221 • 800-677-2726

argo Management Solutions for Commercial Vehicles

**Step 01** Attach the curb side adaptor bracket (50962) to the curb side rail (58994, not included in adaptor kit) using 35335-0, FAS0552, FAS0588, and FAS0717. Do not fully tighten to allow for adjustments when mounting to the vehicle.



**Step 02** Attach the street side adaptor bracket (50963) to the curb side rail (58995, not included in adaptor kit) using 35335-0, FAS0552, FAS 0588, and FAS0717. Do not fully tighten to allow for adjustments when mounting to the vehicle.



ADRIAN STEEL COMPANY 

WWW.ADRIANSTEEL.COM 

906 JAMES STREET 

ADRIAN, MI 49221 

800-677-2726



ADRIAN STEEL COMPANY 

WWW.ADRIANSTEEL.COM 

906 JAMES STREET 

ADRIAN, MI 49221 

800-677-2726