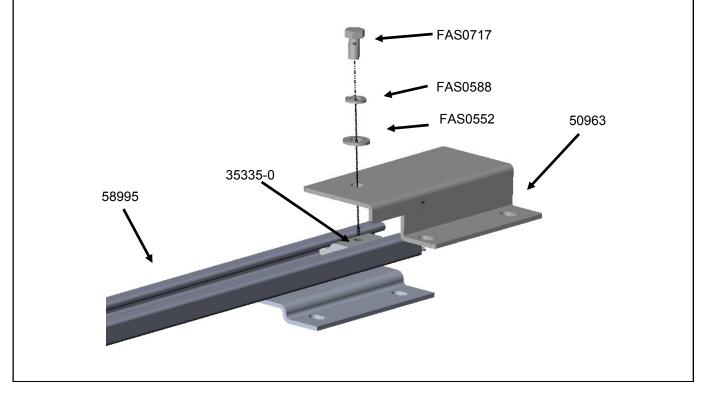

**Step 02** Attach the street side adaptor bracket (50963) to the curb side rail (58995, not included in adaptor kit) using 35335-0, FAS0552, FAS 0588, and FAS0717. Do not fully tighten to allow for adjustments when mounting to the vehicle.