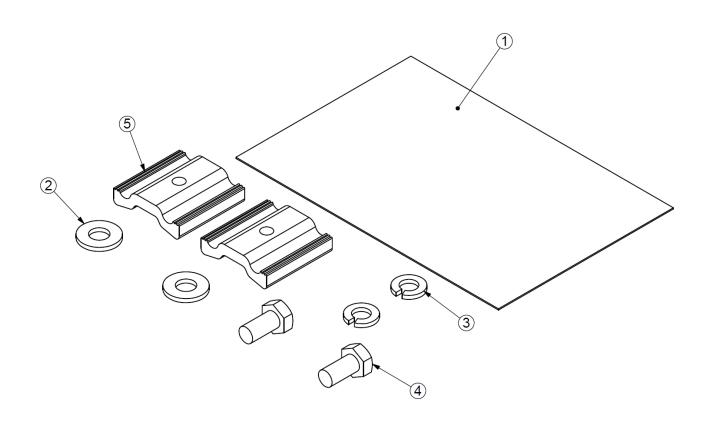

### Installation and/or Assembly Fasteners BAG59038

| ITEM NO. | PART NUMBER | DESCRIPTION                   | QTY. |
|----------|-------------|-------------------------------|------|
| 1        | BAG0406-A   | 4" x 6" 3MIL AUTOBAG          | 1    |
| 2        | FAS0552     | Washer, Flat, 5/16, SST       | 2    |
| 3        | FAS0588     | Washer, Lock, Split, 5/16, SS | 2    |
| 4        | FAS0717     | Screw, Hex Hd, 5/16-18x.625   | 2    |
| 5        | 35335-0     | SLIDE, 1.5" / AD RAIL         | 2    |