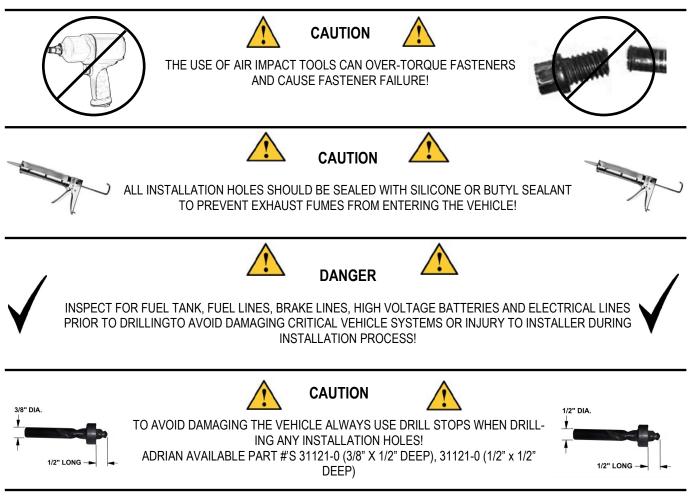

# - PRECAUTIONS -

# - IMPORTANT WARRANTY REQUIREMENTS -

- 1. SUBSTITUTING ADRIAN STEEL SPECIFIED FASTENERS FOR ASSEMBLY AND/OR INSTALLATION WILL VOID YOUR PROD-UCT WARRANTY.
- 2. ALL HOLES DRILLED INTO VEHICLE SHOULD HAVE THE RAW METAL EDGES SEALED WITH A SELF-ETCHING PRIMER TO RESIST CORROSION AND POTENTIAL FASTENER POINT FAILURE.
- 3. ALL FASTENERS USED IN THE INSTALLATION OF THIS PRODUCT SHOULD BE TIGHTENED TO THE TORQUE(S) SPECIFIED IN THESE INSTRUCTIONS.
- 4. THESE INSTRUCTIONS SHOULD BE KEPT WITH THE VEHICLE.