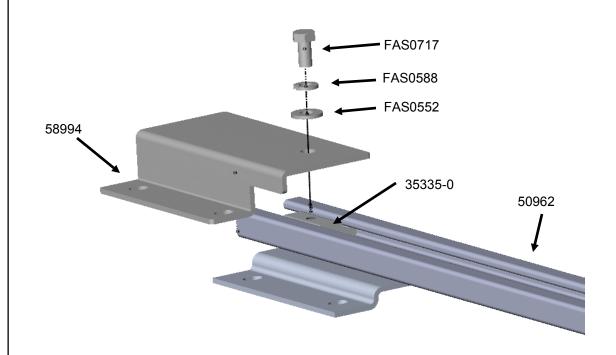

ADRIAN STEEL COMPANY • WWW.ADRIANSTEEL.COM • 906 JAMES STREET • ADRIAN, MI 49221 • 800-677-2726

argo Management Solutions for Commercial Vehicles

**Step 01** Attach the curb side adaptor bracket (50962) to the curb side rail (58994, not included in adaptor kit) using 35335-0, FAS0552, FAS0588, and FAS0717. Do not fully tighten to allow for adjustments when mounting to the vehicle.