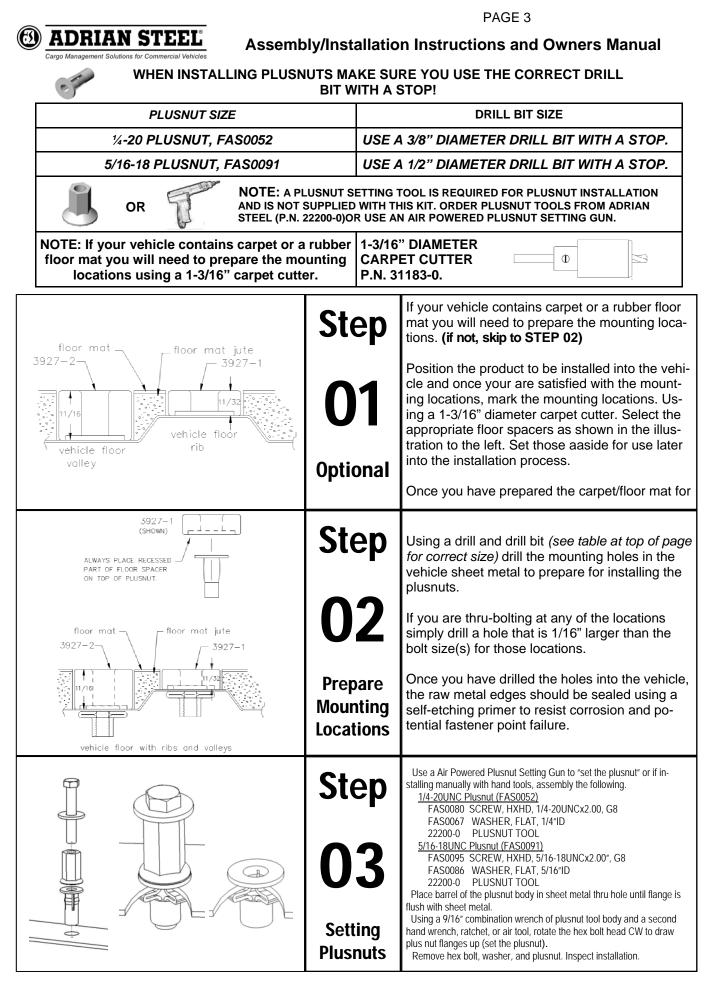

## 3BPM-B, -W and 2BPM-B, -W Utility Racks for Dodge ProMaster Std Roof Vans

PAGE 2

- PRECAUTIONS -

Cargo Management Solutions for Commercial Vehicles

Assembly/Installation Instructions and Owners Manual

| PARTS YOU WILL           | CROSSBAR ASM.<br>(1) REQUIRED                     | UPRIGHT<br>(2) REQ'D PER BAR                     | BOLT PLATE<br>(2) REQ'D PER BAR                  |                                                                                                                      | FAS0598 U-BOLT<br>(2) REQ'D PER BAR                                                                                                                                                                                                                                           |  |
|--------------------------|---------------------------------------------------|--------------------------------------------------|--------------------------------------------------|----------------------------------------------------------------------------------------------------------------------|-------------------------------------------------------------------------------------------------------------------------------------------------------------------------------------------------------------------------------------------------------------------------------|--|
| USE FOR                  |                                                   |                                                  | 48939 BLUE VINYL COV-<br>ER<br>(2) REQ'D PER BAR |                                                                                                                      |                                                                                                                                                                                                                                                                               |  |
| 01                       | FAS0248 5/16-18 LOCK-<br>NUT<br>(4) REQ'D PER BAR | FAS0552 5/16 FLAT<br>WASHER<br>(4) REQ'D PER BAR |                                                  |                                                                                                                      |                                                                                                                                                                                                                                                                               |  |
|                          |                                                   |                                                  |                                                  | 7                                                                                                                    |                                                                                                                                                                                                                                                                               |  |
| Instructions for Step 01 |                                                   |                                                  |                                                  |                                                                                                                      |                                                                                                                                                                                                                                                                               |  |
|                          |                                                   |                                                  |                                                  | RIGHT<br>BAR. P<br>ONTO<br>STALL<br>AND LO<br>TO 12 I<br>PLACE<br>OVER<br>SLIDE<br>COVEF<br>WARM<br>A STRE<br>BAR. R | T U-BOLT INTO UP-<br>AND SLIDE ONTO<br>LACE BOLT PLATE<br>U-BOLT AND IN-<br>FLAT WASHERS<br>OCKNUTS. TIGHTEN<br>FT.LBS. TORQUE.<br>BLUE COVER<br>END OF BAR AND<br>COMPLETELY ON.<br>MAY HAVE TO BE<br>ED IF COLD AS IT IS<br>ETCH FIT ONTO<br>REPEAT ON ALL<br>OF ALL CROSS- |  |

Cargo Management Solutions for Commercial Vehicles

Assembly/Installation Instructions and Owners Manual

| PARTS YOU WILL<br>USE FOR                                                                                                                                      | LADDER STOP<br>(1) REQUIRED | FAS0598 U-BOLT<br>(1) REQUIRED | FAS0248 5/16-1<br>NUT<br>(2) REQUIN |   | FAS0552 5/16 FLAT<br>WASHER<br>(2) REQUIRED                                                                                                                                                                                                                                                                          |
|----------------------------------------------------------------------------------------------------------------------------------------------------------------|-----------------------------|--------------------------------|-------------------------------------|---|----------------------------------------------------------------------------------------------------------------------------------------------------------------------------------------------------------------------------------------------------------------------------------------------------------------------|
| STEP                                                                                                                                                           | į                           |                                |                                     | 1 | 0                                                                                                                                                                                                                                                                                                                    |
| 02                                                                                                                                                             |                             |                                |                                     |   |                                                                                                                                                                                                                                                                                                                      |
|                                                                                                                                                                |                             |                                |                                     |   |                                                                                                                                                                                                                                                                                                                      |
| Instruct                                                                                                                                                       | ions for S                  | Step <b>02</b>                 |                                     |   |                                                                                                                                                                                                                                                                                                                      |
| AND 3<br>ADDIT<br>STOPS<br>THROU<br>UTOR.<br>IF DES<br>LADDE<br>CROSS<br>BOLT,<br>AND LI<br>SHOW<br>HEIGH<br>BLE. T<br>FT.LBS<br>REAR<br>HAS I<br>FEET<br>MENT |                             |                                |                                     |   | TEP APPLIES TO 2<br>BAR RACKS ONLY.<br>IONAL LADDER<br>ARE AVAILABLE<br>JGH YOUR DISTRIB-<br>SIRED, ATTACH<br>R STOP TO FRONT<br>SBAR USING U-<br>FLAT WASHERS<br>OCKNUTS AS<br>N. LOCATION AND<br>T ARE ADJUSTA-<br>ORQUE NUTS TO 12<br>S. NOTE :<br>CROSSBAR<br>HOLES NEAR<br>FOR ATTACH-<br>TOF REAR<br>ER ASM!!! |

#### Assembly/Installation Instructions and Owners Manual

| PARTS YOU WILL           | 45168-W, -B, FOOT<br>CLAMP<br>(2) REQ'D PER BAR | FAS0242 5/16-18x 1.50<br>HEX HEAD SCREW<br>(2) REQ'D PER BAR | FAS0588 5/16<br>WASHEI<br>(2) REQ'D PE                                                                                                                                                                    | २                                                                                                                                                                                                                                                                                                                                                                                                                               | FAS0552 5/16 FLAT<br>WASHER<br>(2) REQ'D PER BAR |  |
|--------------------------|-------------------------------------------------|--------------------------------------------------------------|-----------------------------------------------------------------------------------------------------------------------------------------------------------------------------------------------------------|---------------------------------------------------------------------------------------------------------------------------------------------------------------------------------------------------------------------------------------------------------------------------------------------------------------------------------------------------------------------------------------------------------------------------------|--------------------------------------------------|--|
| USE FOR                  |                                                 |                                                              |                                                                                                                                                                                                           |                                                                                                                                                                                                                                                                                                                                                                                                                                 |                                                  |  |
| STEP                     | 8-1                                             |                                                              | U                                                                                                                                                                                                         |                                                                                                                                                                                                                                                                                                                                                                                                                                 |                                                  |  |
| 03                       |                                                 |                                                              |                                                                                                                                                                                                           |                                                                                                                                                                                                                                                                                                                                                                                                                                 |                                                  |  |
| 00                       |                                                 |                                                              |                                                                                                                                                                                                           |                                                                                                                                                                                                                                                                                                                                                                                                                                 |                                                  |  |
|                          |                                                 |                                                              |                                                                                                                                                                                                           |                                                                                                                                                                                                                                                                                                                                                                                                                                 |                                                  |  |
| Instructions for Step 03 |                                                 |                                                              |                                                                                                                                                                                                           |                                                                                                                                                                                                                                                                                                                                                                                                                                 |                                                  |  |
| <image/>                 |                                                 |                                                              | ATTAC<br>SHOW<br>OF FO<br>HEAD<br>HEX SI<br>ERS AS<br>PORTA<br>CLAMF<br>OF PIN<br>TWEEF<br>AND O<br>TORQU<br>LBS. R<br>CROSS<br>SEE NI<br>COMPI<br>MENT<br>CLARII<br><b>REAR</b><br>HAS I<br>FEET<br>MENT | CROSSBAR OVER<br>HMENT PINS AS<br>N. SLIP LOWER LEG<br>OT CLAMP UNDER<br>OF PIN. INSTALL<br>CREW AND WASH-<br>S SHOWN. IT IS IM-<br>NT THAT PIN IS IN<br>SLOT AND HEAD<br>I S CAPTURED BE-<br>NVERTICAL WALL<br>FFSET OF CLAMP.<br>JE TO 12 TO 15 FT<br>EPEAT FOR ALL<br>SBAR ASSEMBLIES.<br>EXT PAGE FOR<br>LETED ARRANGE-<br>AND FURTHER<br>FICATION. NOTE:<br>CROSSBAR<br>HOLES NEAR<br>FOR ATTACH-<br>OF REAR<br>ER ASM!!!! |                                                  |  |