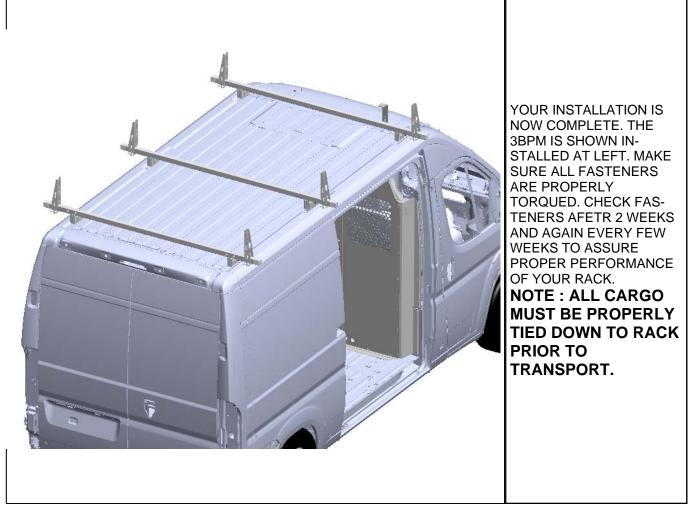

### 3 BAR UTILITY RACK ASM FOR DODGE PROMASTER STANDARD ROOF VANS.

## **3BPM-W SHOWN**