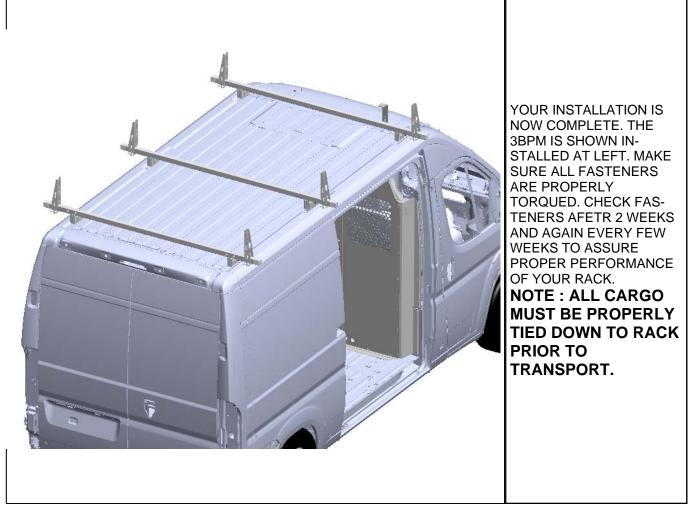

## **3BPM-W SHOWN**

## 3BPM-B, -W and 2BPM-B, -W Utility Racks for Dodge ProMaster Std Roof Vans

PAGE 2

- PRECAUTIONS -

Cargo Management Solutions for Commercial Vehicles

Assembly/Installation Instructions and Owners Manual

| PARTS YOU WILL           | CROSSBAR ASM.<br>(1) REQUIRED                     | UPRIGHT<br>(2) REQ'D PER BAR                     | BOLT PLATE<br>(2) REQ'D PER BAR                  |                                                                                                                      | FAS0598 U-BOLT<br>(2) REQ'D PER BAR                                                                                                                                                                                                                                           |  |
|--------------------------|---------------------------------------------------|--------------------------------------------------|--------------------------------------------------|----------------------------------------------------------------------------------------------------------------------|-------------------------------------------------------------------------------------------------------------------------------------------------------------------------------------------------------------------------------------------------------------------------------|--|
| USE FOR                  |                                                   |                                                  | 48939 BLUE VINYL COV-<br>ER<br>(2) REQ'D PER BAR |                                                                                                                      |                                                                                                                                                                                                                                                                               |  |
| 01                       | FAS0248 5/16-18 LOCK-<br>NUT<br>(4) REQ'D PER BAR | FAS0552 5/16 FLAT<br>WASHER<br>(4) REQ'D PER BAR |                                                  |                                                                                                                      |                                                                                                                                                                                                                                                                               |  |
|                          |                                                   |                                                  |                                                  | 7                                                                                                                    |                                                                                                                                                                                                                                                                               |  |
| Instructions for Step 01 |                                                   |                                                  |                                                  |                                                                                                                      |                                                                                                                                                                                                                                                                               |  |
|                          |                                                   |                                                  |                                                  | RIGHT<br>BAR. P<br>ONTO<br>STALL<br>AND LO<br>TO 12 I<br>PLACE<br>OVER<br>SLIDE<br>COVEF<br>WARM<br>A STRE<br>BAR. R | T U-BOLT INTO UP-<br>AND SLIDE ONTO<br>LACE BOLT PLATE<br>U-BOLT AND IN-<br>FLAT WASHERS<br>OCKNUTS. TIGHTEN<br>FT.LBS. TORQUE.<br>BLUE COVER<br>END OF BAR AND<br>COMPLETELY ON.<br>MAY HAVE TO BE<br>ED IF COLD AS IT IS<br>ETCH FIT ONTO<br>REPEAT ON ALL<br>OF ALL CROSS- |  |