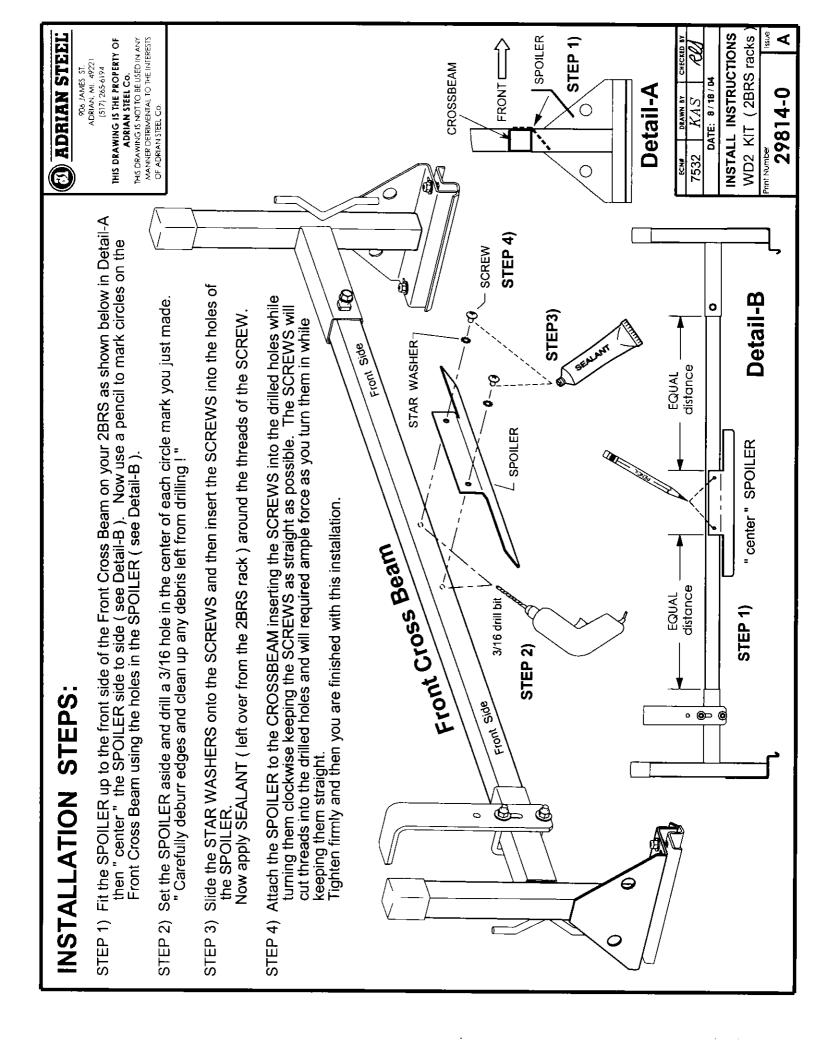

2BAR,UTIL,PROMASTER,WHITE

PRODUCT WEIGHT 26 LBS

## WIDTH × DEPTH × HEIGHT 79" × 5" × 14" EACH BAR CAPACITY 100 LBS/BAR COLOR WHITE CATALOG NUMBER

2BPM-W

**PRODUCT FEATURES** 

### 2 BAR UTILITY RACK ASM FOR DODGE PROMASTER STANDARD ROOF VANS. THIS ITEM IS INTENDED FOR THE 118" WHEELBASE VERSION.

### **3 BAR ADD-ON AND REAR ROLLER AVAILABLE**

## SEE PAGE 2 FOR APPLICATION NOTES AND ACCESSORIES, OTHER PRODUCTS THAT WORK WITH THIS UNIT.

PAGE 1 of 2

The information contained in this document is the sole property of ADRIAN STEEL COMPANY. ADRIAN STEEL COMPANY retains the right to modify and/or change the product of its design at any time without prior notification.