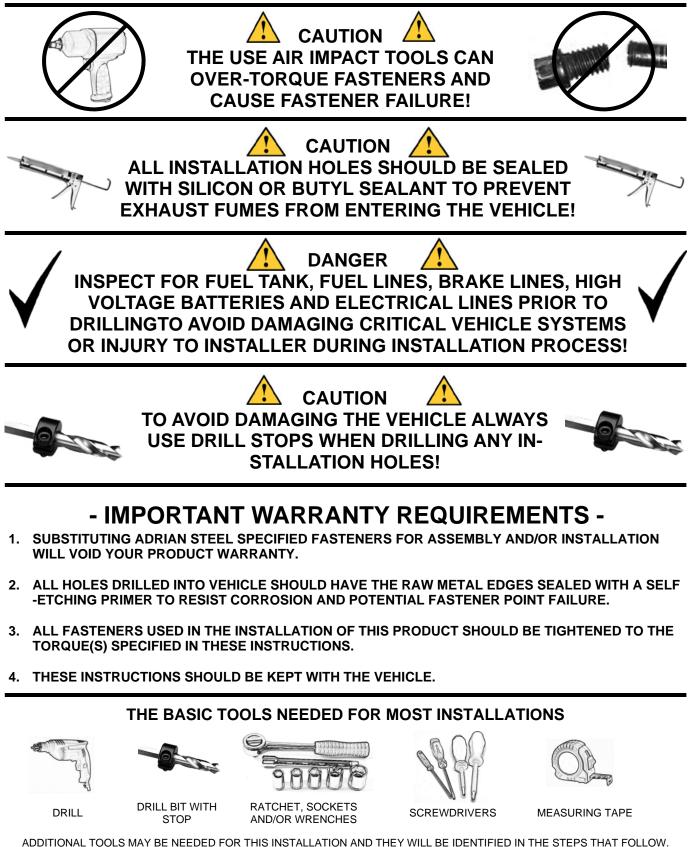

Cargo Management Solutions for Commercial Vehicles

#### Assembly/Installation Instructions and Owners Manual

| PARTS YOU WILL           | 45168-W, -B, FOOT<br>CLAMP<br>(2) REQ'D PER BAR | FAS0242 5/16-18x 1.50<br>HEX HEAD SCREW<br>(2) REQ'D PER BAR | FAS0588 5/16<br>WASHEI<br>(2) REQ'D PE                                                                                                                                                                    | २                                                                                                                                                                                                                                                                                                                                                                                                                               | FAS0552 5/16 FLAT<br>WASHER<br>(2) REQ'D PER BAR |  |
|--------------------------|-------------------------------------------------|--------------------------------------------------------------|-----------------------------------------------------------------------------------------------------------------------------------------------------------------------------------------------------------|---------------------------------------------------------------------------------------------------------------------------------------------------------------------------------------------------------------------------------------------------------------------------------------------------------------------------------------------------------------------------------------------------------------------------------|--------------------------------------------------|--|
| USE FOR                  |                                                 |                                                              |                                                                                                                                                                                                           |                                                                                                                                                                                                                                                                                                                                                                                                                                 |                                                  |  |
| STEP                     | 8-1                                             |                                                              | U                                                                                                                                                                                                         |                                                                                                                                                                                                                                                                                                                                                                                                                                 |                                                  |  |
| 03                       |                                                 |                                                              |                                                                                                                                                                                                           |                                                                                                                                                                                                                                                                                                                                                                                                                                 |                                                  |  |
| 00                       |                                                 |                                                              |                                                                                                                                                                                                           |                                                                                                                                                                                                                                                                                                                                                                                                                                 |                                                  |  |
|                          |                                                 |                                                              |                                                                                                                                                                                                           |                                                                                                                                                                                                                                                                                                                                                                                                                                 |                                                  |  |
| Instructions for Step 03 |                                                 |                                                              |                                                                                                                                                                                                           |                                                                                                                                                                                                                                                                                                                                                                                                                                 |                                                  |  |
| <image/>                 |                                                 |                                                              | ATTAC<br>SHOW<br>OF FO<br>HEAD<br>HEX SI<br>ERS AS<br>PORTA<br>CLAMF<br>OF PIN<br>TWEEF<br>AND O<br>TORQU<br>LBS. R<br>CROSS<br>SEE NI<br>COMPI<br>MENT<br>CLARII<br><b>REAR</b><br>HAS I<br>FEET<br>MENT | CROSSBAR OVER<br>HMENT PINS AS<br>N. SLIP LOWER LEG<br>OT CLAMP UNDER<br>OF PIN. INSTALL<br>CREW AND WASH-<br>S SHOWN. IT IS IM-<br>NT THAT PIN IS IN<br>SLOT AND HEAD<br>I S CAPTURED BE-<br>NVERTICAL WALL<br>FFSET OF CLAMP.<br>JE TO 12 TO 15 FT<br>EPEAT FOR ALL<br>SBAR ASSEMBLIES.<br>EXT PAGE FOR<br>LETED ARRANGE-<br>AND FURTHER<br>FICATION. NOTE:<br>CROSSBAR<br>HOLES NEAR<br>FOR ATTACH-<br>OF REAR<br>ER ASM!!!! |                                                  |  |