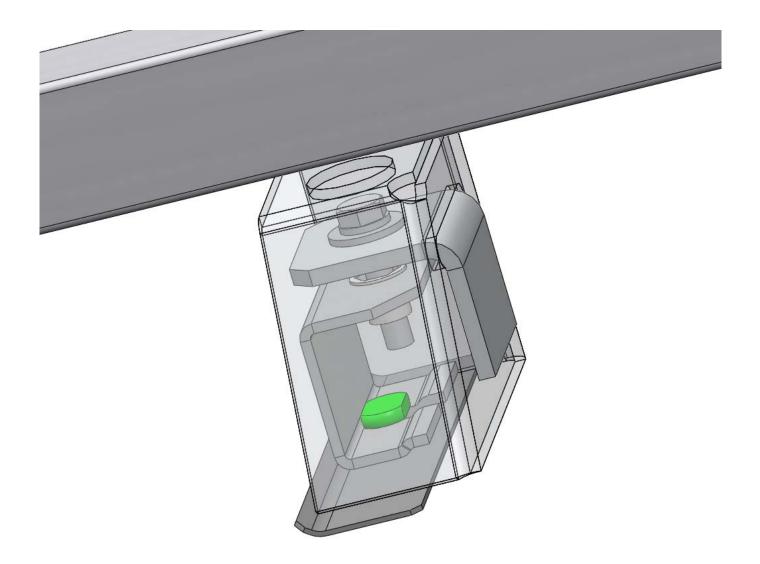

#### Assembly/Installation Instructions and Owners Manual

| PARTS YOU WILL           | 45168-W, -B, FOOT<br>CLAMP<br>(2) REQ'D PER BAR | FAS0242 5/16-18x 1.50<br>HEX HEAD SCREW<br>(2) REQ'D PER BAR | FAS0588 5/16<br>WASHEI<br>(2) REQ'D PE                                                                                                                                                                    | २                                                                                                                                                                                                                                                                                                                                                                                                                               | FAS0552 5/16 FLAT<br>WASHER<br>(2) REQ'D PER BAR |  |
|--------------------------|-------------------------------------------------|--------------------------------------------------------------|-----------------------------------------------------------------------------------------------------------------------------------------------------------------------------------------------------------|---------------------------------------------------------------------------------------------------------------------------------------------------------------------------------------------------------------------------------------------------------------------------------------------------------------------------------------------------------------------------------------------------------------------------------|--------------------------------------------------|--|
| USE FOR                  |                                                 |                                                              |                                                                                                                                                                                                           |                                                                                                                                                                                                                                                                                                                                                                                                                                 |                                                  |  |
| STEP                     | 8-1                                             |                                                              | U                                                                                                                                                                                                         |                                                                                                                                                                                                                                                                                                                                                                                                                                 |                                                  |  |
| 03                       |                                                 |                                                              |                                                                                                                                                                                                           |                                                                                                                                                                                                                                                                                                                                                                                                                                 |                                                  |  |
| 00                       |                                                 |                                                              |                                                                                                                                                                                                           |                                                                                                                                                                                                                                                                                                                                                                                                                                 |                                                  |  |
|                          |                                                 |                                                              |                                                                                                                                                                                                           |                                                                                                                                                                                                                                                                                                                                                                                                                                 |                                                  |  |
| Instructions for Step 03 |                                                 |                                                              |                                                                                                                                                                                                           |                                                                                                                                                                                                                                                                                                                                                                                                                                 |                                                  |  |
| <image/>                 |                                                 |                                                              | ATTAC<br>SHOW<br>OF FO<br>HEAD<br>HEX SI<br>ERS AS<br>PORTA<br>CLAMF<br>OF PIN<br>TWEEF<br>AND O<br>TORQU<br>LBS. R<br>CROSS<br>SEE NI<br>COMPI<br>MENT<br>CLARII<br><b>REAR</b><br>HAS I<br>FEET<br>MENT | CROSSBAR OVER<br>HMENT PINS AS<br>N. SLIP LOWER LEG<br>OT CLAMP UNDER<br>OF PIN. INSTALL<br>CREW AND WASH-<br>S SHOWN. IT IS IM-<br>NT THAT PIN IS IN<br>SLOT AND HEAD<br>I S CAPTURED BE-<br>NVERTICAL WALL<br>FFSET OF CLAMP.<br>JE TO 12 TO 15 FT<br>EPEAT FOR ALL<br>SBAR ASSEMBLIES.<br>EXT PAGE FOR<br>LETED ARRANGE-<br>AND FURTHER<br>FICATION. NOTE:<br>CROSSBAR<br>HOLES NEAR<br>FOR ATTACH-<br>OF REAR<br>ER ASM!!!! |                                                  |  |

## **STEP 03 CONTINUED**

# FASTENING COMPLETE. FOOT SHOWN TRANSPARENT FOR CLARITY. TYPICAL ALL ATTACHMENTS.