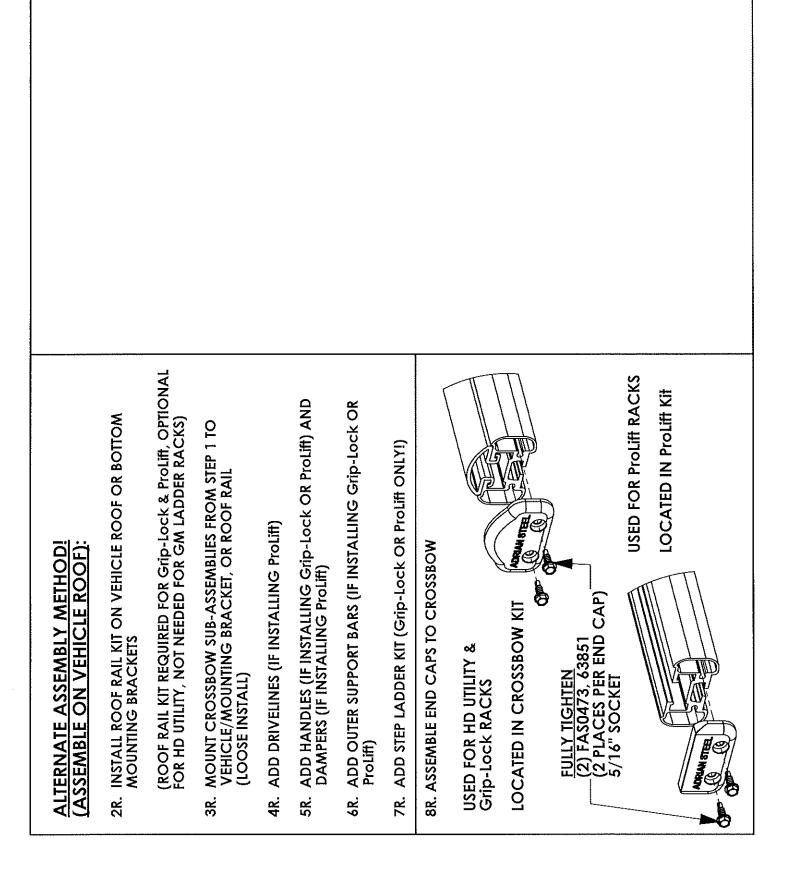

|                | C.2                                                        |                              |                                                                          |                    |                     | <u>.</u>               |                                        |                       |                 | TABLE 4 |                                          |                                    |                                                      | M                                                                  |                                                                                             |                                            | STEP 1C                               |
|----------------|------------------------------------------------------------|------------------------------|--------------------------------------------------------------------------|--------------------|---------------------|------------------------|----------------------------------------|-----------------------|-----------------|---------|------------------------------------------|------------------------------------|------------------------------------------------------|--------------------------------------------------------------------|---------------------------------------------------------------------------------------------|--------------------------------------------|---------------------------------------|
| <u>ProLift</u> | <u>Grip-Lock</u>                                           | HD UTILITY                   | CO                                                                       | BOTT               | <u>ProLift</u>      | <u>Grip-Lock</u>       | HD UTILITY                             | 00                    | TO              | .Е 4    | BOT                                      |                                    |                                                      |                                                                    | 10                                                                                          |                                            |                                       |
| - STROBES      | - STROBES                                                  | - UPRIGHTS (6", 9", RATCHET) | COMPONENTS TO INSTALL                                                    | BOTTOM OF CROSSBOW | - SLIDES FOR BASE E | - N/A                  | - 4" UPRIGHT                           | COMPONENTS TO INSTALL | TOP OF CROSSBOW |         | BOTTOM OF CROSSBOW                       |                                    |                                                      |                                                                    | TOP OF CROSSBOW                                                                             |                                            | SUB-ASSEMBLE EACH CROSSBOW WITH       |
|                |                                                            | RATCHET)                     | ALL                                                                      |                    | EXTRUSION           |                        |                                        | ALL                   |                 |         |                                          |                                    |                                                      |                                                                    | *IMAGE NOT                                                                                  |                                            |                                       |
|                | RACKS)<br>8T. MOUNT CROSSBOW SUB-ASSEMBLIES FROM STEP 1 TO |                              | 7T. INSTALL ROOF RAIL KIT ON VEHICLE ROOF OR BOTTOM<br>MOUNTING BRACKETS |                    |                     | USED FOR Prolift RACKS | (2 PLACES PER END CAP)<br>5/16" SOCKET | (2) FAS0473. 63851    |                 |         | USED FOR HD UTILITY &<br>Grip-Lock RACKS | 6T. ASSEMBLE ENDS CAPS TO CROSSBOW | 5T. ADD STEP LADDER KIT (Grip-Lock OR ProLiff ONLY!) | 4T. ADD OUTER SUPPORT BARS (IF INSTALLING Grip-Lock OR<br>ProLift) | 3T. ADD HANDLES (IF INSTALLING Grip-Lock OR Proliff) AND<br>DAMPERS (IF INSTALLING ProLiff) | 2T. ADD DRIVELINES (IF INSTALLING ProLiff) | ASSEMBLY STEPS (FULL BENCH ASSEMBLY): |